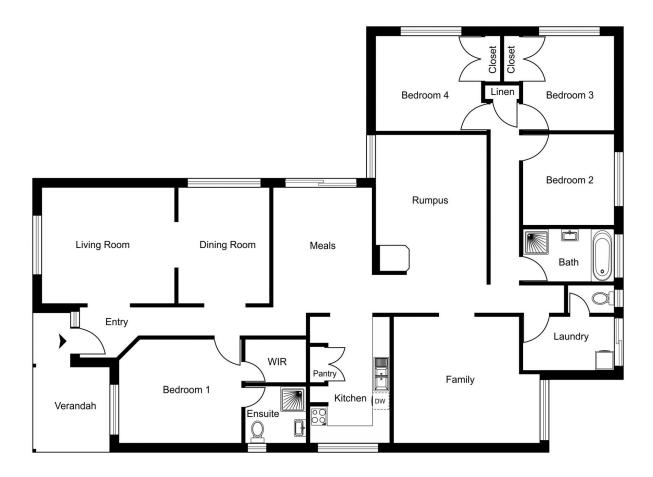

3 Regents Place College Grove, WA

## LOCATION, PEACE AND QUIET

Features include:

Elevated views from the front porch, perfect for those afternoon sundowners

Huge kitchen with plenty of bench and cupboard space, with dishwasher Living area features a tile fire place

Evaporative air-conditioning throughout Family/Dining/Activity areas located centrally around the open kitchen

Gas bayonet to the main living area Large home office Separate front lounge

Spacious bedrooms, 3 of which have built in robes Security system

Block Size: 1336m2

For more details please visit : https://www.summitbunbury.com.au/4728799

\$365000

Water Rates:

Council Rates: \$2,241.00/year (approx) \$252.00/year (approx)

**Tim Cooper** 0437 068 028

College Grove, WA