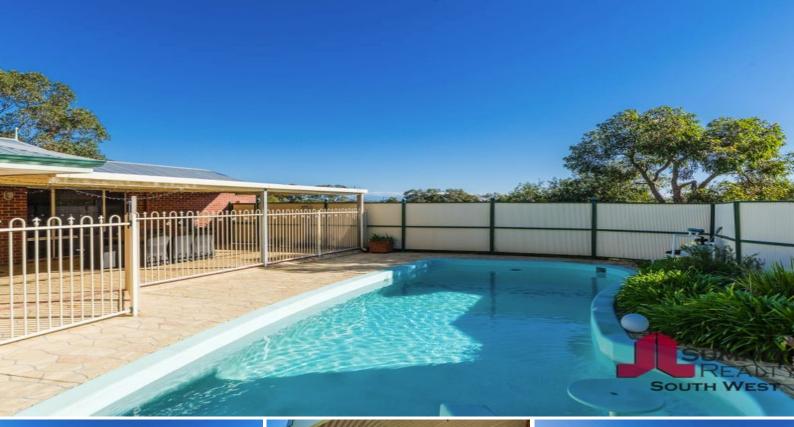

## LOCATION, PEACE AND QUIET

Features include:

Elevated views from the front porch, perfect for those afternoon sundowners

Huge kitchen with plenty of bench and cupboard space, with dishwasher Living area features a tile fire place