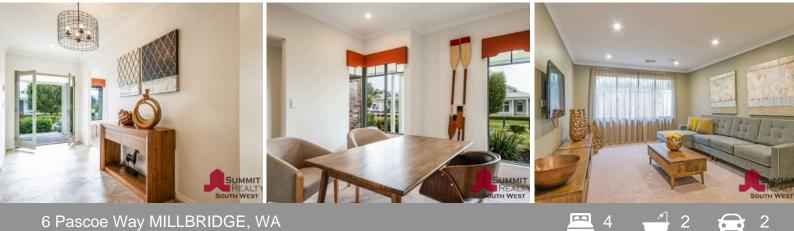

## NEVER BEEN LIVED IN EX DISPLAY HOME

Other features include:

4 Bedroom 2 Bathroom

Stunning finishing, down lighting and lighting features

Ducted reverse cycle air conditioning throughout

Massive ensuite bathroom with double vanity & all the storage space you could ever need

Music speaker system installed to all living areas & alfresco area Open plan living access to the outdoor entertainment area Kitchen isnt lacking in space, stunning finishings top quality appliances, centre Island with ample bench space and Built in bar fridge Entertainment area that comes off the open living plan. This space is just gorgeous and really does make you want to entertain Security System installed