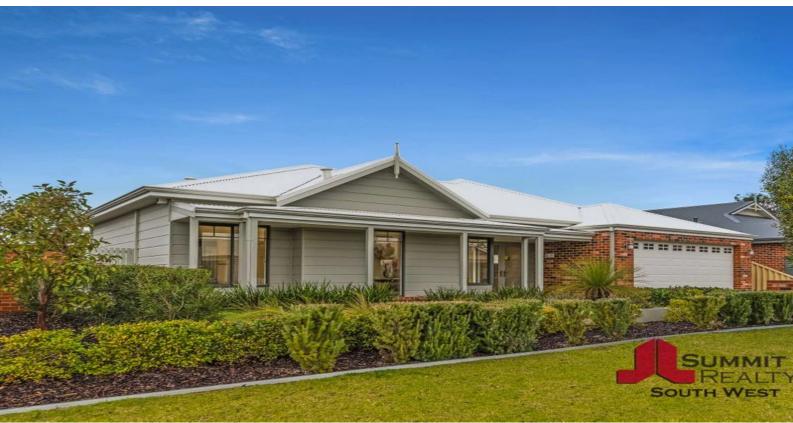

## NEVER BEEN LIVED IN EX DISPLAY HOME

Other features include:

4 Bedroom 2 Bathroom

Stunning finishing, down lighting and lighting features

Ducted reverse cycle air conditioning throughout

Massive ensuite bathroom with double vanity & all the storage space you could ever need

Music speaker system installed to all living areas & alfresco area Open plan living access to the outdoor entertainment area Kitchen isnt lacking in space, stunning finishings top quality appliances, centre Island with ample bench space and Built in bar fridge Entertainment area that comes off the open living plan. This space is just gorgeous and really does make you want to entertain Security System installed