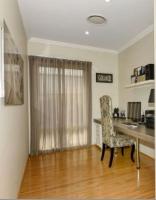

Front separate study + built in laminated desk

Kids activity room between the minor bedrooms Enclosed theatre room featuring high ceilings

Theatre room & main living room have built in cupboards & drawers Spacious family and dining room Large kitchen with plenty of cupboard/bench space, floating centre island kitchen bench. 28c dropped ceiling and 2 x 600mm stainless steel under ben