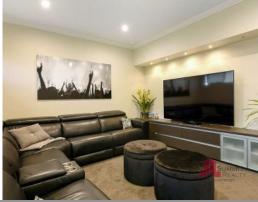

Front separate study + built in laminated desk

Kids activity room between the minor bedrooms Enclosed theatre room featuring high ceilings

Theatre room & main living room have built in cupboards & drawers Spacious family and dining room Large kitchen with plenty of cupboard/bench space, floating centre island kitchen bench. 28c dropped ceiling and 2 x 600mm stainless steel under ben