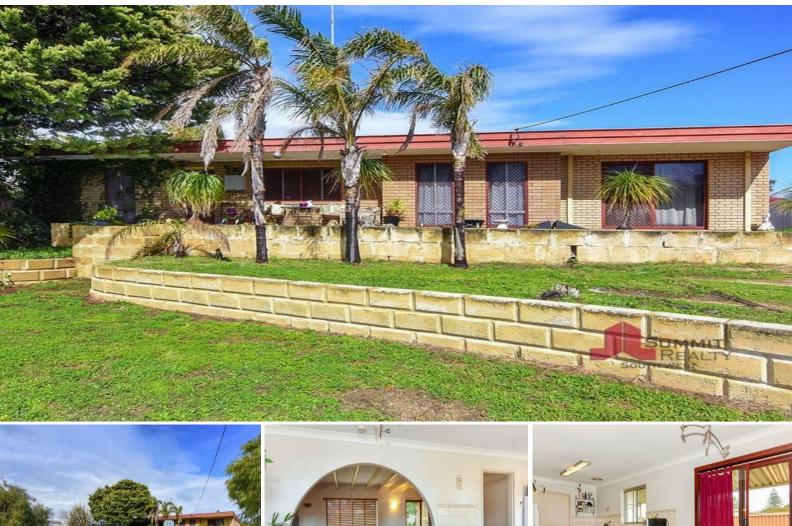

## 8 Pioneer Street Binningup, WA

## **Prime Position!**

Properties don't hit the market very often in this sought after Street, with close proximity to the heart of Binningup, its an easy stroll to the swimming beach, general store, surf club and tennis courts.

Large blocks are a feature of this street and this block is sure to impress with 1037m2 of flat land that has 25 metres of frontage.

There is a large decked patio at the back which provides a great space for outdoor entertaining. The front verandah provides a great place to soak up the winter sunshine and overlooks the large expanse of front yard.