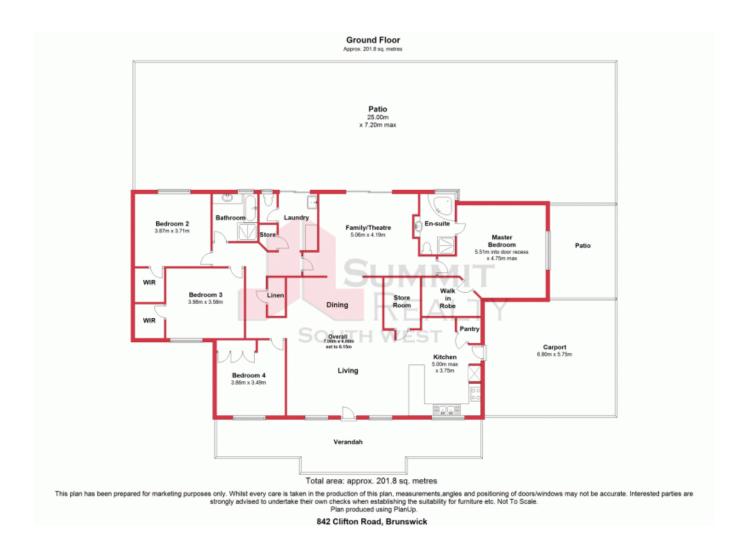

## Edge of Suburbia Meets Serene Rural Lifestyle

Watch the sun set over your very own piece of paradise and enjoy the best of both worlds on your 12.7 acre lifestyle property. The property is located only minutes from Australinds New Treendale Shopping Precinct and of course the New 24 hour Spud Shed. This unique property has a magnificent family home built in 2002 by a local reputable builder, which is constructed of double brick & colour-bond and has a 4x2 configuration.

Dads youre not forgotten either with a Workshop fit for a King. Room for the Boat, Caravan and still room for a workshop to create your next masterpiece.

Practicality was top of mind when they designed and built this home. Modern open plan with storage galore, apart from a corner pantry in the kitchen, directly adjacent has the biggest store room I have seen could be converted to a Butlers Kitchen or just extra pantry s