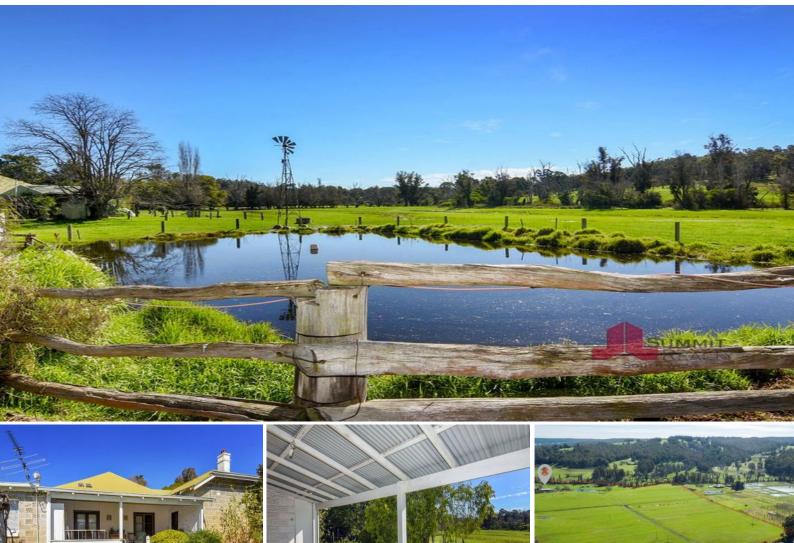

## COUNTRY LIVING AT ITS BEST

You cant help but fall in love with this simply beautiful 45 acre property which is perfectly located right on the doorstep of the picturesque Ferguson Valley, famous for its rolling green hills and award winning wineries & restaurants.

With approximately 700m of Preston River frontage forming the boundary, this historic Lowden homestead is surrounded by lovingly cared for cottage gardens and established lawns which are shaded by mature trees. Wide wrap around verandahs and French doors greet you as you enter the home which has beautiful high ornate ceilings and stunning timber flooring.