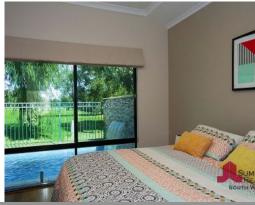

## Other features:

Master bedroom features timber flooring, ceiling fan, large walk in robe and bedroom window overlooking the pool area and golf course

Ensuite includes double basin vanity, large shower and bath