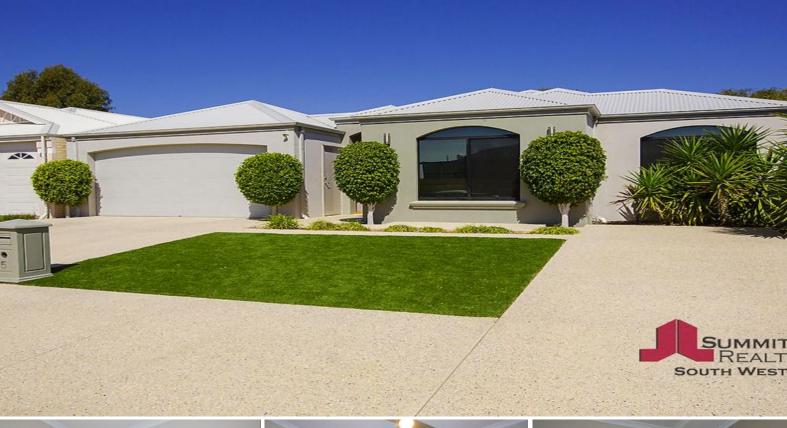

5 Broadway PELICAN POINT, WA

4





## A GOLF COURSE FOR A BACKYARD

## Other features:

Master bedroom features timber flooring, ceiling fan, large walk in robe and bedroom window overlooking the pool area and golf course

Ensuite includes double basin vanity, large shower and bath

Minor bedrooms feature timber flooring and built in robes with sliding doors

Main bathroom has double basin vanity and large separate shower and separate toilet

Grand entrance with recessed ceilings

Well-appointed modern kitchen with stone bench tops, stainless steel electric oven, gas cooktop and large walk in pantry

Hardwood timber flooring throughout

Raised ceilings

For more details please visit : https://www.summitbunbury.com.au/4728811

Price:

From \$565,000



Tim Cooper 0437 068 028