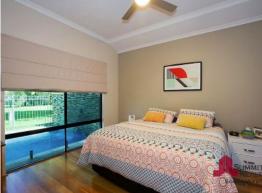

## Other features:

Master bedroom features timber flooring, ceiling fan, large walk in robe and bedroom window overlooking the pool area and golf course

Ensuite includes double basin vanity, large shower and bath