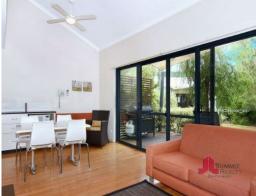

Kitchen is complete will all appliances, Crockery, glassware and cutlery, Dishwasher and Microwave, Laundry with washer and dryer, Ground floor powder room, Bamboo flooring, Reverse cycle air-conditioning, Ceiling fans throughout, Shaded entertainment deck with barbeque