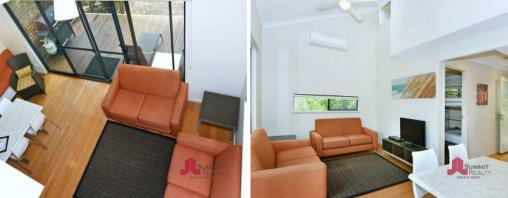

The 2 bedroom x 1 bathroom Beach Shack adds a second bedroom downstairs and has the bathroom upstairs. Two sets of bunk beds in the second bedroom allow you to use the living area while the kids and their friends are sleeping.

Kitchen is complete will all appliances, Crockery, glassware and cutlery, Dishwasher and Microwave, Laundry with washer and dryer, Ground floor powder room, Bamboo flooring, Reverse cycle air-conditioning, Ceiling fans throughout, Shaded entertainment deck with barbeque