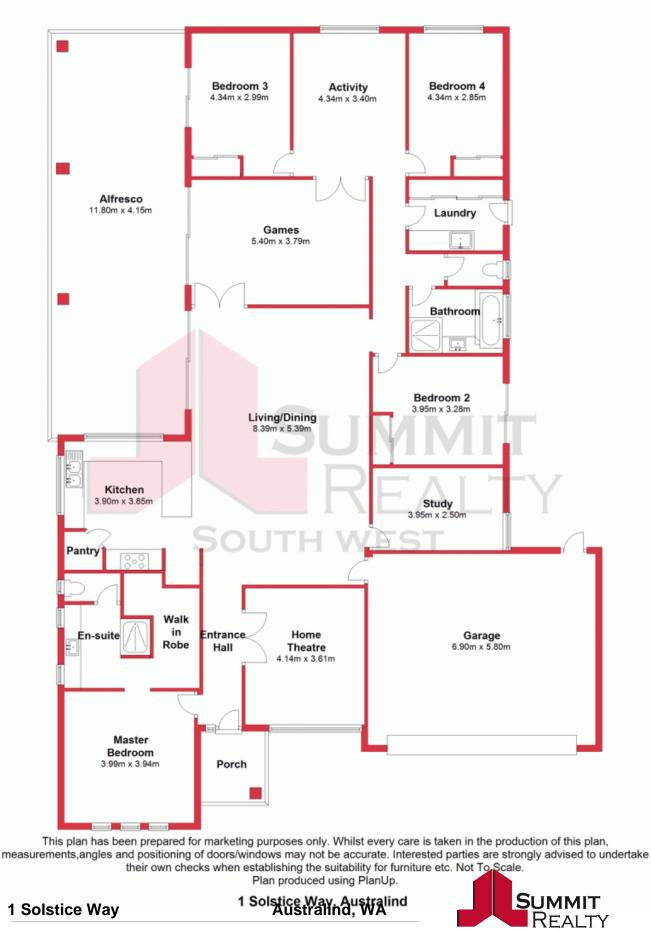

Wander into a beautiful master bedroom with an extra-large walk in robe, magnificent vanity with loads of storage, stylish shower, separate toilet and a heated towel rail that will add a little luxury to your life. Three large additional bedrooms each featuring double built in wardrobes, air con and TV points. An activity room, study, games and theatre room

## **Ground Floor**

SOUTH WEST

**1 Solstice Way**