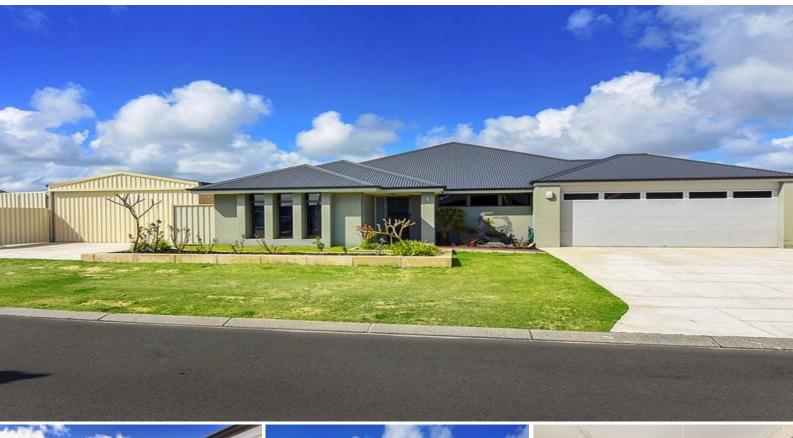

## Stunning Treendale Home!

Located on an 881m2 corner block, this stunning 4 x 2 home will impress from the minute you walk up to the front door. Featuring a stunning water feature at the entrance, this home will delight all with its spacious living and outdoor entertaining areas.