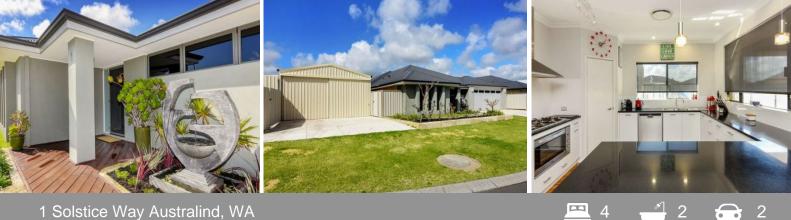

## Stunning Treendale Home!

Located on an 881m2 corner block, this stunning 4 x 2 home will impress from the minute you walk up to the front door. Featuring a stunning water feature at the entrance, this home will delight all with its spacious living and outdoor entertaining areas.

A well-appointed kitchen with ample storage and stainless-steel appliances including a Blanco oven will excite the budding chef. Sit down to a meal in the open plan dining/living area, then step out onto the deck and take in the sparkle of the pool, whilst enjoying company with space for everyone.