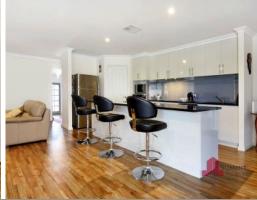

- A large theatre room at the front of the home. A sliding door leads to the front paved verandah which provides an extension of space for entertaining.
- The kitchen forms part of the open planned living area. A long uninterrupted island bench provides the perfect spot for casual dining or entertaining The combination of the glass