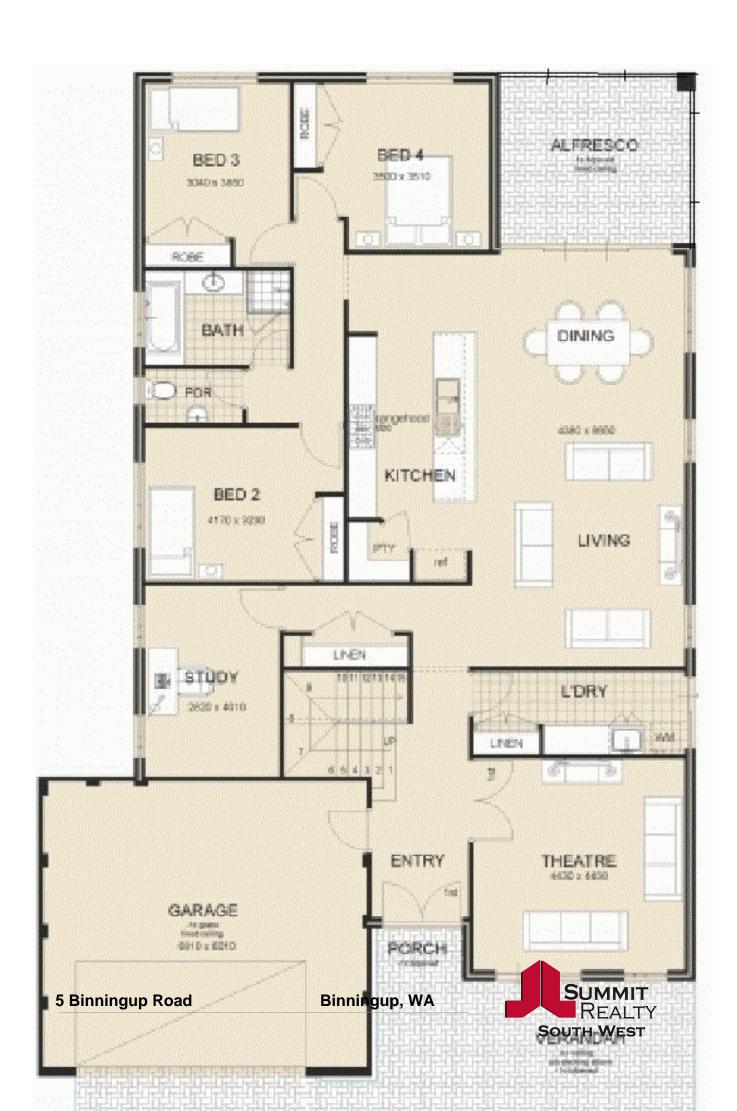

5 Binningup Road Binningup, WA

4

## Luxury Living by the Beach

Please do not wait for a home open if you wish to view the property. Please contact Ruth so that we can get you through by appointment.

This magnificent home has been perfectly positioned to make the most of the ocean views and the northerly aspect. Beach lovers will be in awe of the location, just an effortless stroll to the sandy beach & clear blue water. Come inside the double French doors and you will find:

- A large theatre room at the front of the home. A sliding door leads to the front paved verandah which provides an extension of space for entertaining.
- The kitchen forms part of the open planned living area. A long uninterrupted island bench provides the perfect spot for casual dining or entertaining The combination of the glass