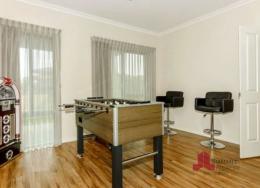

- A large theatre room at the front of the home. A sliding door leads to the front paved verandah which provides an extension of space for entertaining.
- The kitchen forms part of the open planned living area. A long uninterrupted island bench provides the perfect spot for casual dining or entertaining The combination of the glass