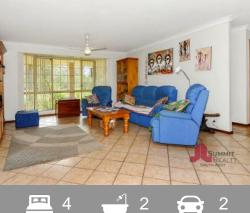

Second bathroom has shower, bath and single vanity with plenty of storage space

Ceiling fans to living and dining area including wood fire and split system air conditioner

Back hallway has storage area and skylight