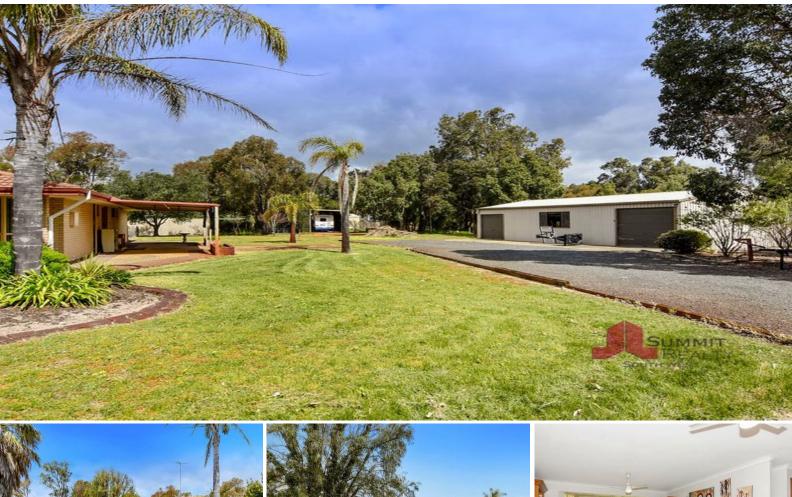

1 Turner Place Gelorup, WA

## CHARACTER HOME WITH POTENTIAL TO RENOVATE

Other features include:

Master bedroom is large in size with triple built in robe and ceiling fan Ensuite has shower and toilet and single vanity

Two minor bedrooms all have built in robes, ceiling fans and built in desks One other minor bedroom has ceiling fan

Very large double garage with plenty of storage area at the back Side access

For more details please visit : https://www.summitbunbury.com.au/4728823 Price:

\$445000

**Tim Cooper** 0437 068 028