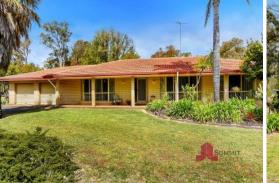

1 Turner Place Gelorup, WA

## CHARACTER HOME WITH POTENTIAL TO RENOVATE

Other features include:

Master bedroom is large in size with triple built in robe and ceiling fan Ensuite has shower and toilet and single vanity

Two minor bedrooms all have built in robes, ceiling fans and built in desks One other minor bedroom has ceiling fan