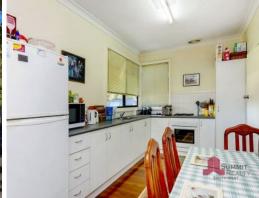

## RETURNING \$320 A WEEK TIL 2020

The opportunity awaits to purchase this 4 bedroom, 1 bathroom home with side access on an 809m2 block. Beautiful timber flooring to the kitchen and dining area and carpeted flooring throughout the living areas and bedrooms. The kitchen boasts modern white cabinetry, gas hot plates and electric oven, built in pantry and ample bench space and ceiling fan. The outdoor area is covered and looks over the large backyard of well-manicured lawn and big powered shed.