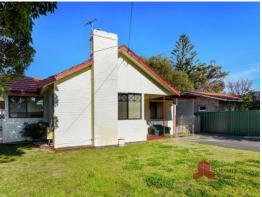

13 Kestral Street Withers, WA

## RETURNING \$320 A WEEK TIL 2020

The opportunity awaits to purchase this 4 bedroom, 1 bathroom home with side access on an 809m2 block. Beautiful timber flooring to the kitchen and dining area and carpeted flooring throughout the living areas and bedrooms. The kitchen boasts modern white cabinetry, gas hot plates and electric oven, built in pantry and ample bench space and ceiling fan. The outdoor area is covered and looks over the large backyard of well-manicured lawn and big powered shed.

Renovate and enjoy the location, keep as an investment or subdivide to two lots, subject to council approval. The options are endless so a viewing is a must!

Other features include:

4 bedrooms are decent in size with carpeted flooring Large backyard with well-manicured lawn