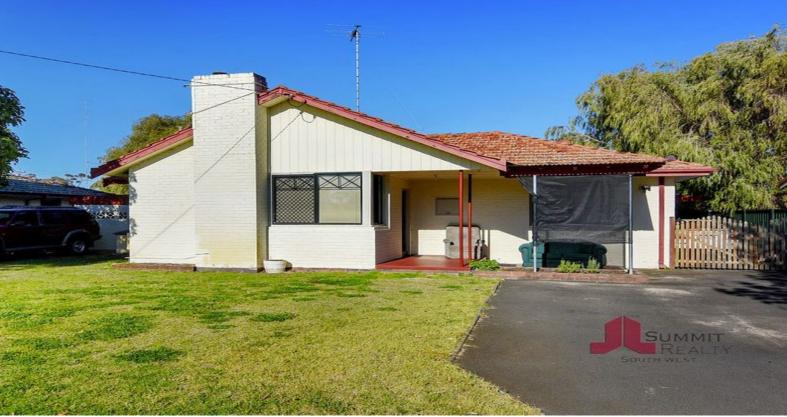

13 Kestral Street Withers, WA

## RETURNING \$320 A WEEK TIL 2020

The opportunity awaits to purchase this 4 bedroom, 1 bathroom home with side access on an 809m2 block. Beautiful timber flooring to the kitchen and dining area and carpeted flooring throughout the living areas and bedrooms. The kitchen boasts modern white cabinetry, gas hot plates and electric oven, built in pantry and ample bench space and ceiling fan. The outdoor area is covered and looks over the large backyard of well-manicured lawn and big powered shed.

Renovate and enjoy the location, keep as an investment or subdivide to two lots, subject to council approval. The options are endless so a viewing is a must!

Other features include:

4 bedrooms are decent in size with carpeted flooring Large backyard with well-manicured lawn