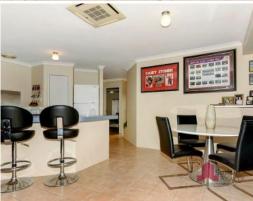

Step inside and you will find:

- A kitchen which is central to the living area, perfect for entertaining. It features pantry, fridge recess, electric cooktop and oven.

**Price:** \$295,000

**Council Rates:** \$1,525.00/year (approx) **Water Rates:** \$1,353.00/year (approx)