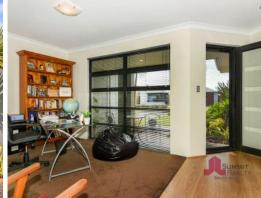

Three minor bedrooms have venetian blinds, carpeted flooring and built in robes with slider doors

Second bathroom is large in size with single vanity, separate shower and separate bath

Theatre room is located off the open plan living area with sliding doors, carpeted flooring and venetian blinds