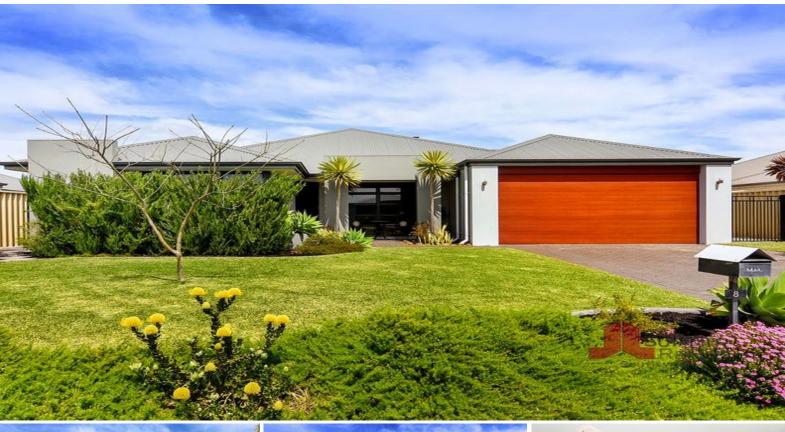

8 Binar Way Dalyellup, WA

## GENEROUS FAMILY HOME NEAR TO PARKS!

Other features include:

Master bedroom is large in size with venetian blinds, carpeted flooring and his and her robes

Ensuite features a single vanity with ample cupboard space, separate shower and separate toilet