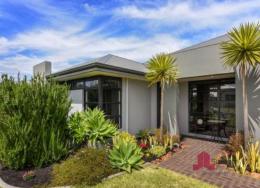

8 Binar Way Dalyellup, WA







## GENEROUS FAMILY HOME NEAR TO PARKS!

Other features include:

Master bedroom is large in size with venetian blinds, carpeted flooring and his and her robes

Ensuite features a single vanity with ample cupboard space, separate shower and separate toilet

Three minor bedrooms have venetian blinds, carpeted flooring and built in robes with slider doors

Second bathroom is large in size with single vanity, separate shower and separate bath

Theatre room is located off the open plan living area with sliding doors, carpeted flooring and venetian blinds

Large laundry with ample cupboard space and place to hang an overhead dryer

For more details please visit : https://www.summitbunbury.com.au/4728832

Price:

\$405000



Tim Cooper 0437 068 028