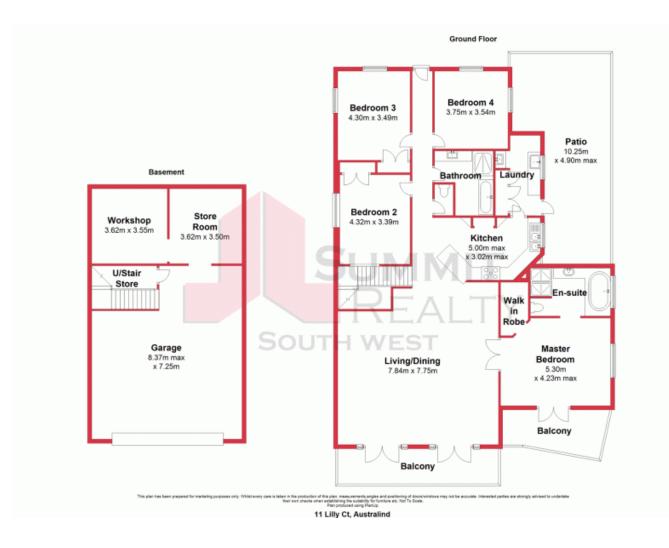

Sit around the fire place with the open plan living and dining area jus off the generously appointed kitchen. Take the morning coffee out on the balcony and soak up the summer sun.

With a double garage, access to a workshop and store room and side driveway access to the rear of the home, there is room for everything.