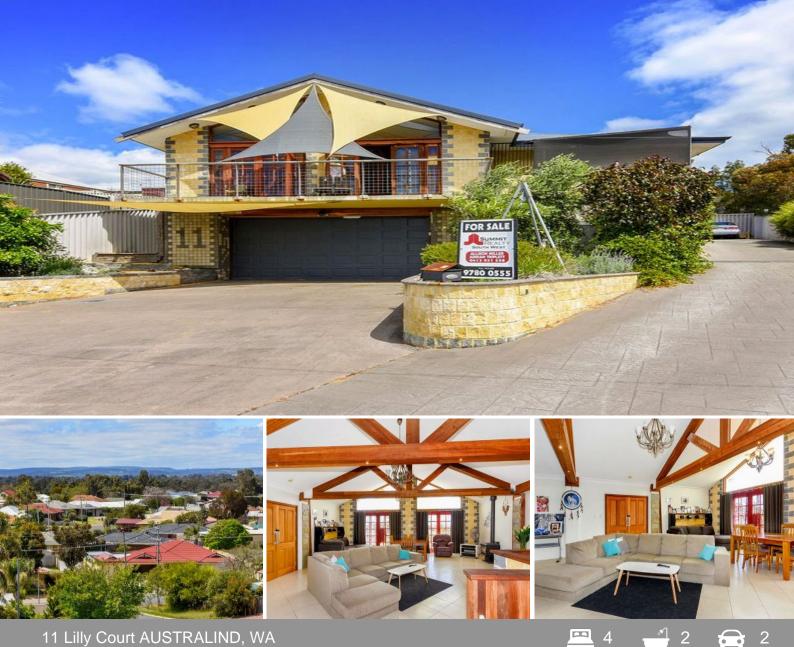

## 4 x 2 with a View

The home offers a great start to the property market or an addition to your current portfolio. This 4 bedroom 2 bathroom property is close to Primary Schools, Australind and the Treendale Shopping precincts.

Sit around the fire place with the open plan living and dining area jus off the generously appointed kitchen. Take the morning coffee out on the balcony and soak up the summer sun.

With a double garage, access to a workshop and store room and side driveway access to the rear of the home, there is room for everything.

- 770m2 block

For more details please visit : https://www.summitbunbury.com.au/4728833

\$350000

Lorraine Grassie

**Adrian Triplett** 0419 971 888