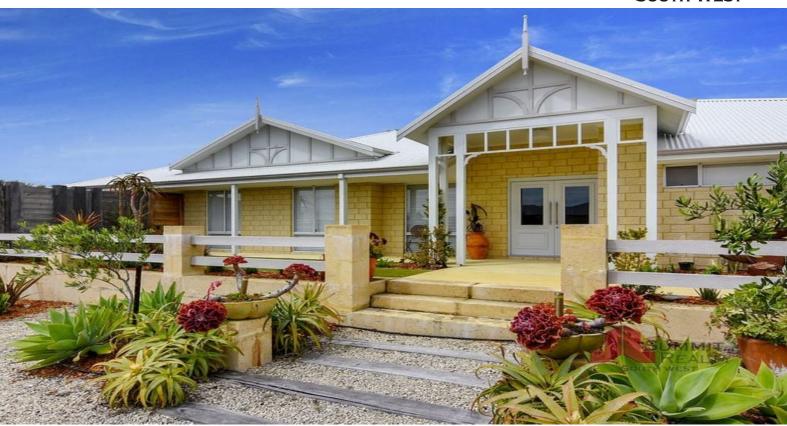

## PERFECT!

Look away if you do not wish to be tempted by this cleverly designed beachside home. With its gentle nod to Edwardian style this light filled property offers a sublime, relaxed way of life. It is presented immaculately.

The outstanding, drought tolerant garden is an award winner for a water wise future.

Upon entry through the double doors you are first struck by the high ceilings, generosity of space and the bamboo flooring. The extensive use of natural stone in tiling, benchtops, and porcelain French sinks refer to the quality of this home. The palate is softly neutral.