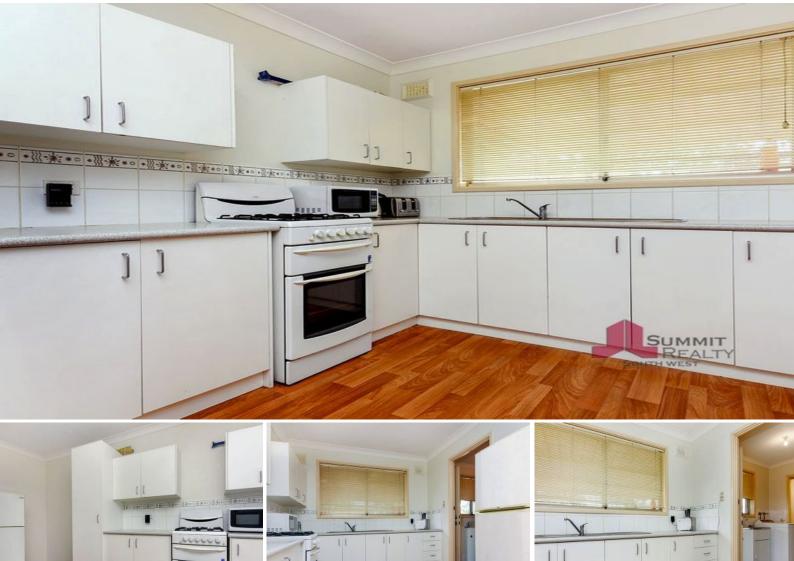

Spread out over 873m2 block, this home features a functional, spacious kitchen, timber flooring throughout the living areas and three large bedrooms.

There is space out the back for the kids and a dog, in the secure yard, with rear access for a vehicle.