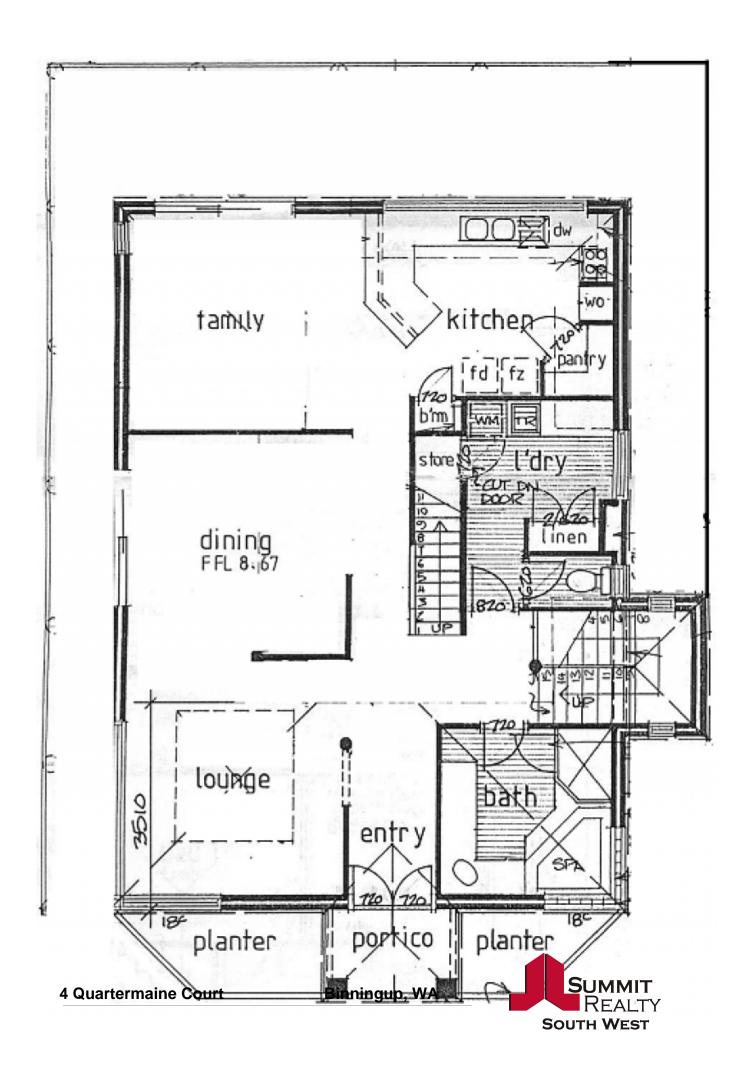

## 4 Quartermaine Court Binningup, WA

4

On the main level you will find a wide tiled entry with a lovely lounge on the left hand side. Complete with recessed ceiling this stylish lounge adjoins a substantial dining area with a sliding door out onto the side deck. The area under the main staircase has been put to good use with recessed cupboards and shelves.

Also on this level there is a study which has a built in desk and also two storage cupboards, the perfect place for a computer nook or some serious work. Adjacent is the family bathroom which is flooded with natural light from the glass bricks that are used over the cor