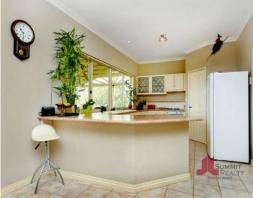

On the main level you will find a wide tiled entry with a lovely lounge on the left hand side. Complete with recessed ceiling this stylish lounge adjoins a substantial dining area with a sliding door out onto the side deck. The area under the main staircase has been put to good use with recessed cupboards and shelves.