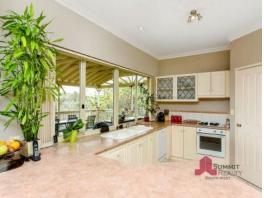

On the main level you will find a wide tiled entry with a lovely lounge on the left hand side. Complete with recessed ceiling this stylish lounge adjoins a substantial dining area with a sliding door out onto the side deck. The area under the main staircase has been put to good use with recessed cupboards and shelves.