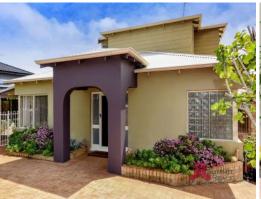

On the main level you will find a wide tiled entry with a lovely lounge on the left hand side. Complete with recessed ceiling this stylish lounge adjoins a substantial dining area with a sliding door out onto the side deck. The area under the main staircase has been put to good use with recessed cupboards and shelves.