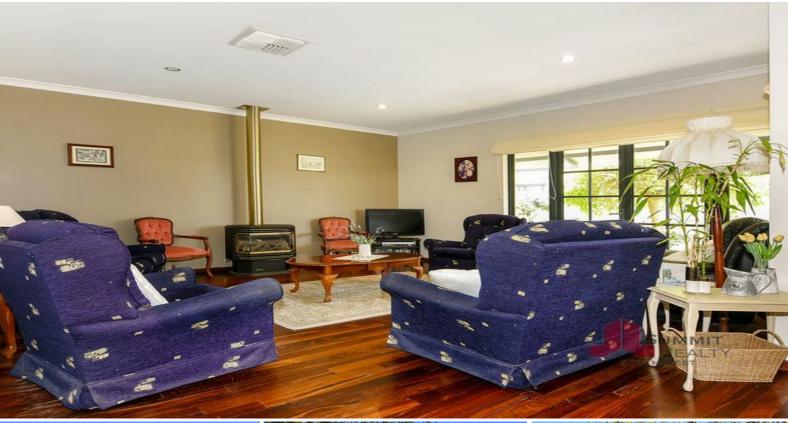

With beautiful solid wood flooring throughout, plus high ceilings, ducted air and a gas, look alike wood fire, the home also has a very large walk in linen press/store room between the bathroom and laundry.

The  $7.0 \text{m} \times 6.0 \text{m}$  meals area comes off the kitchen, complete with central island bench/breakfast bar and sweeps through to the spacious living area. There are also two sets of Frenc