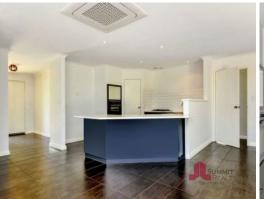

Enter the home through the double doors and immediately you will see the large living/theater room, flow through to the kitchen with subway tiles and ample bench and cupboard space, overlooking the expansive family and dining area with cassette style air conditioning for comfort.