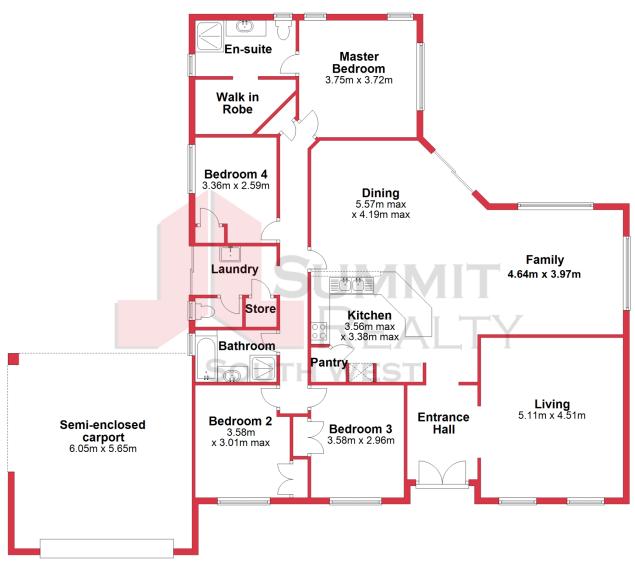

Enter the home through the double doors and immediately you will see the large living/theater room, flow through to the kitchen with subway tiles and ample bench and cupboard space, overlooking the expansive family and dining area with cassette style air conditioning for comfort.

A large master bedroom with ensuite and generously sized walk in robe, will tick all the boxes for parents and three additional bedrooms all with built in robes will provide room for all the kids.

There is plenty of space in the backyard for the kids or even room for a pool. A double car garage with drive through access to the rear and a small garden shed finish the house of

## **Ground Floor**

This plan has been prepared for marketing purposes only. Whilst every care is taken in the production of this plan, measurements, angles and positioning of doors/windows may not be accurate. Interested parties are strongly advised to undertake their own checks when establishing the suitability for furniture etc. Not To Scale.