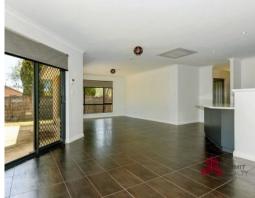

Enter the home through the double doors and immediately you will see the large living/theater room, flow through to the kitchen with subway tiles and ample bench and cupboard space, overlooking the expansive family and dining area with cassette style air conditioning for comfort.