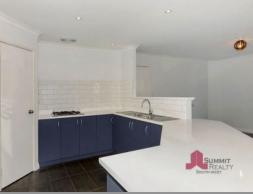

Enter the home through the double doors and immediately you will see the large living/theater room, flow through to the kitchen with subway tiles and ample bench and cupboard space, overlooking the expansive family and dining area with cassette style air conditioning for comfort.