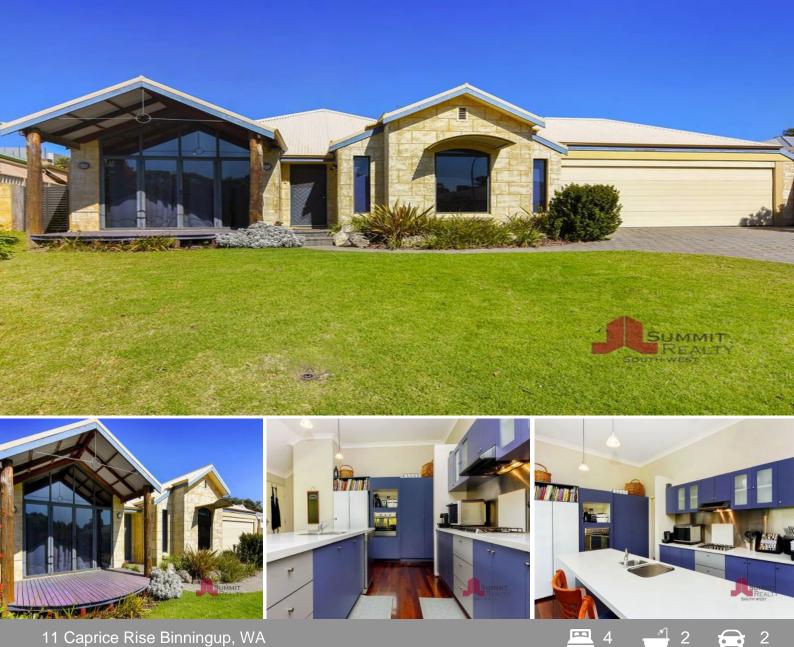

## Coastal Retreat

 $^{\ast\ast\ast}$  If you wish to inspect this property, please contact Ruth for an appointment  $^{\ast\ast\ast}$ 

Peace and quiet awaits you here in Caprice Rise, a quiet cul-de-sac in Lakewood Shores. Built in 1999 this lovely limestone brick home is a place to embrace a gentler pace of life.

The lovely deck at the front of the home is just calling out to you to take advantage of the morning sun - the perfect place to read the paper or kick back on your comfy chair with a book. French doors provide access from the front lounge to the deck.

Inside the front door you will be greeted by the warmth of the Jarrah floorboards which extend through the living areas of the home. The master suite is on the right hand side of the entry with a large bedroom, air con, WIR and ensuite. A powder room has access from the