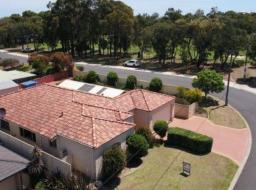

16 Harding Way Australind, WA

## 4

\$460000





## **SECOND CHANCE - ENQUIRE NOW!!**

Extra features include:

Large master bedroom with carpeted flooring, ceiling fan, curtains, walk in robe and additional double built in robe

Master Ensuite has been newly renovated with modern finishes; single vanity basin with plenty of cupboard space, including a face level mirrored shaving cabinet, large shower and toilet

Three minor bedrooms are also large in size with ceiling fans, carpeted flooring, block out blinds and double built in robes

Main bathroom is light and bright, featuring separate shower and separate bath and a single vanity with ample storage space

Very large laundry with plenty of cupboard and bench space and a separate toilet

All bedroom windows have weather blinds

For