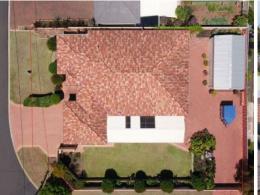

16 Harding Way Australind, WA

## 4

\$460000





## **SECOND CHANCE - ENQUIRE NOW!!**

Extra features include:

Large master bedroom with carpeted flooring, ceiling fan, curtains, walk in robe and additional double built in robe

Master Ensuite has been newly renovated with modern finishes; single vanity basin with plenty of cupboard space, including a face level mirrored shaving cabinet, large shower and toilet

Three minor bedrooms are also large in size with ceiling fans, carpeted flooring, block out blinds and double built in robes

Main bathroom is light and bright, featuring separate shower and separate bath and a single vanity with ample storage space

Very large laundry with plenty of cupboard and bench space and a separate toilet

All bedroom windows have weather blinds

F