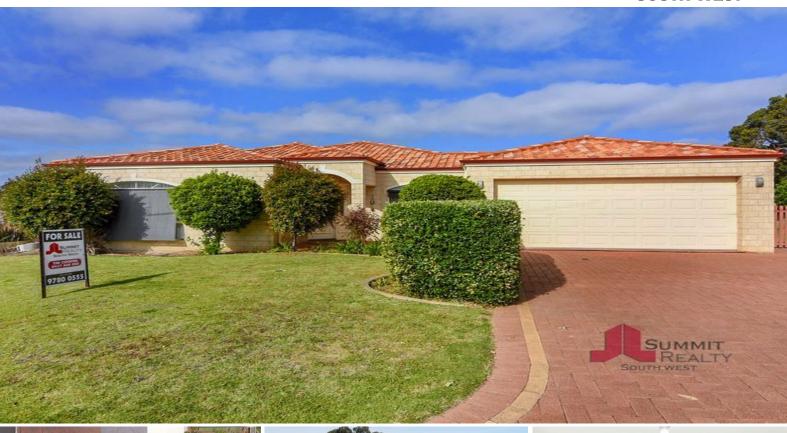

16 Harding Way Australind, WA

## 4

\$460000

## **SECOND CHANCE - ENQUIRE NOW!!**

Extra features include:

Large master bedroom with carpeted flooring, ceiling fan, curtains, walk in robe and additional double built in robe

Master Ensuite has been newly renovated with modern finishes; single vanity basin with plenty of cupboard space, including a face level mirrored shaving cabinet, large shower and toilet