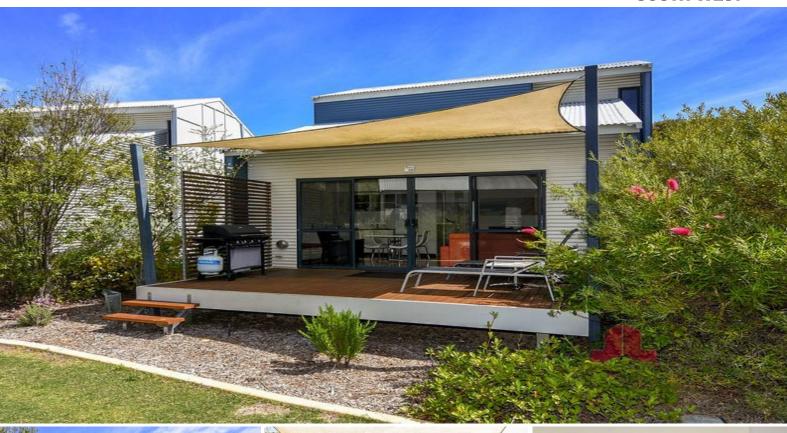

## 2 bedroom 1 bathroom beach shack

40/7 Panorama Drive

## features include:

complete kitchen with appliances, crockery, glassware and cutlery

dishwasher

laundry with washer and dryer

ground floor powder room

timber floors

air-conditioned

ceiling fans throughout

extra wc

shaded entertainment deck

sleeps six people

ground floor infernal area ....43.5sqm

first floor internal area .......23.5sqm

entertainment deck......15sqm

total area ......82sqm