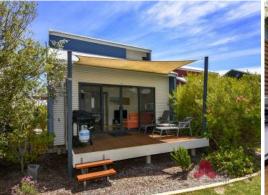

extra wc

shaded entertainment deck

sleeps six people

ground floor infernal area ....43.5sqm

first floor internal area .......23.5sqm

entertainment deck......15sqm

total area ......82sqm