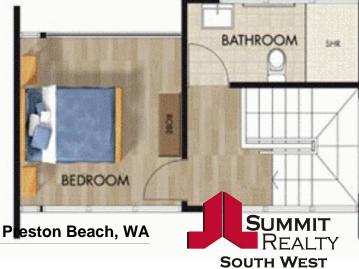

## 2 bedroom 1 bathroom beach shack

40/7 Panorama Drive

## features include:

complete kitchen with appliances, crockery, glassware and cutlery

dishwasher

laundry with washer and dryer

ground floor powder room

timber floors

air-conditioned

ceiling fans throughout

extra wc

shaded entertainment deck

sleeps six people

ground floor infernal area ....43.5sqm

first floor internal area .......23.5sqm

entertainment deck......15sqm

total area ......82sqm