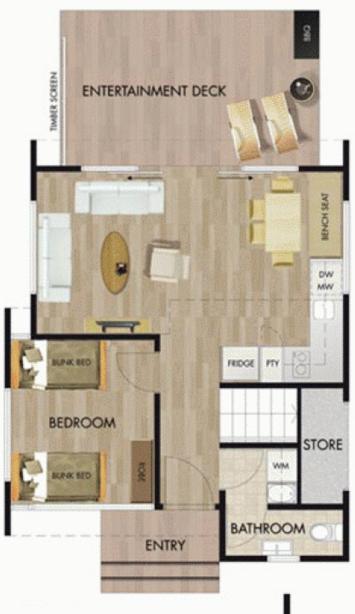

## 2 bedroom 1 bathroom beach shack

40/7 Panorama Drive

## features include:

complete kitchen with appliances, crockery, glassware and cutlery

dishwasher

laundry with washer and dryer

ground floor powder room

timber floors

air-conditioned

ceiling fans throughout

extra wc

shaded entertainment deck

sleeps six people

ground floor infernal area ....43.5sqm

first floor internal area .......23.5sqm

entertainment deck......15sqm

total area ......82sqm