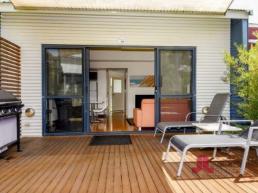

## features include:

complete kitchen with appliances, crockery, glassware and cutlery

dishwasher

laundry with washer and dryer

ground floor powder room

timber floors

air-conditioned

ceiling fans throughout

extra wc

shaded entertainment deck

sleeps six people

ground floor infernal area ....43.5sqm

first floor internal area .......23.5sqm

entertainment deck......15sqm

total area ......82sqm