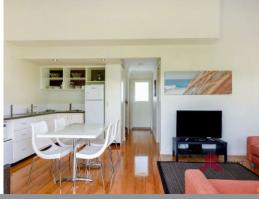

## features include:

complete kitchen with appliances, crockery, glassware and cutlery

dishwasher

laundry with washer and dryer

ground floor powder room

timber floors

air-conditioned

ceiling fans throughout