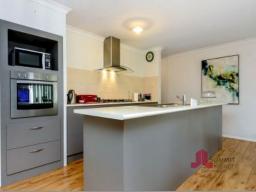

Three minor bedrooms are great size, all with double sliding door built in robes

Main bathroom is neat and tidy with separate shower and bath Laundry is good size with a walk in linen press

Vinyl planking flooring throughout the house with carpet to all bedrooms Great size backyard with fully reticulated lawns and gardens