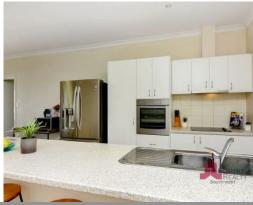

On the second level there is a large open planned living area, leading to an outside balcony that has glass balustrading and louvre windows at one end to regulate the sea-breeze.  $\mbox{W}$ 

For more details please visit : https://www.summitbunbury.com.au/4728863