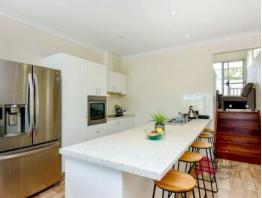

On the second level there is a large open planned living area, leading to an outside balcony that has glass balustrading and louvre windows at one end to regulate the sea-breeze.  $\mbox{W}$ 

For more details please visit : https://www.summitbunbury.com.au/4728863