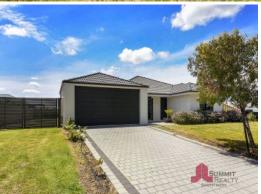

UNIQUE OPPORTUNITY PRIVATE ESTATE

14 Chestnut Boulevard MILLBRIDGE, WA

4

## Property features include:

Master bedroom is located at the front of the house with carpeted flooring, venetian blinds and large walk in robe

IN

**MILLBRIDGE** 

Modern ensuite with large shower, single basin vanity with ample cupboard space and separate toilet

All three minor bedrooms are queen size with carpeted flooring, venetian blinds with shelving

Modern main bathroom is light and bright with bath, shower and single basin vanity

Laundry is generous in size with trough and built in single door linen press Front lounge area has carpeted flooring and venetian blinds

Modern, well-appointed kitchen boasts ample white cabinetry, stone bench tops with breakfast bar, electric oven with gas hot plates, tiled splash back, fridge recess and large walk

For more details please visit :