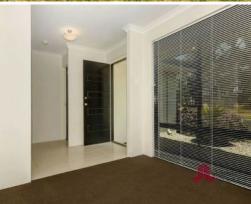

All three minor bedrooms are queen size with carpeted flooring, venetian blinds with shelving

Modern main bathroom is light and bright with bath, shower and single basin vanity

Laundry is generous in size with trough and built in single door linen press Front lounge area has carpeted flooring and venetian blinds