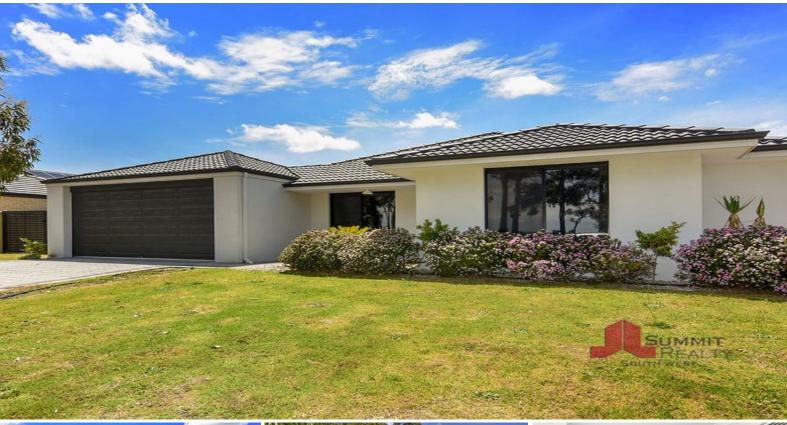

UNIQUE OPPORTUNITY PRIVATE ESTATE

14 Chestnut Boulevard MILLBRIDGE, WA

4

## Property features include:

Master bedroom is located at the front of the house with carpeted flooring, venetian blinds and large walk in robe

IN

**MILLBRIDGE** 

Modern ensuite with large shower, single basin vanity with ample cupboard space and separate toilet

All three minor bedrooms are queen size with carpeted flooring, venetian blinds with shelving

Modern main bathroom is light and bright with bath, shower and single basin vanity

Laundry is generous in size with trough and built in single door linen press Front lounge area has carpeted flooring and venetian blinds

Modern, well-appointed kitchen boasts ample white cabinetry, stone bench tops with breakfast bar, electric oven with gas hot plates, tiled splash back, fridge recess and large walk

For more details please visit :