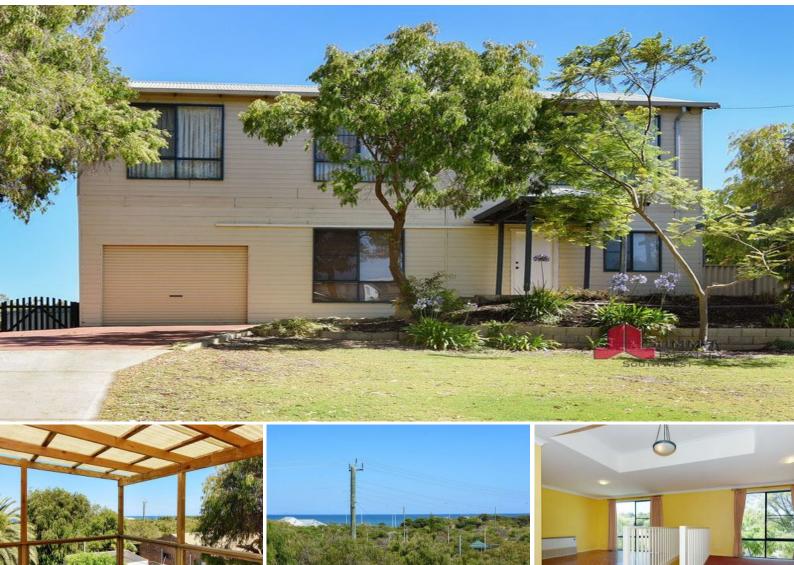

2 Killara Street Binningup, WA

## Ocean Vista

There is nothing like ocean views & the sound of the cicadas in the Peppy trees to make you feel like you are on holiday every day. Even better, from this lovely home its just a short walk to the shoreline of Binningups beautiful beach.

The property has:

- Driveway leading to a large garage with access into the bottom storey of the house.
  - Limestone steps leading to the front door
- There is a family bathroom/laundry with fully screened shower, trough, room for the  $\,$