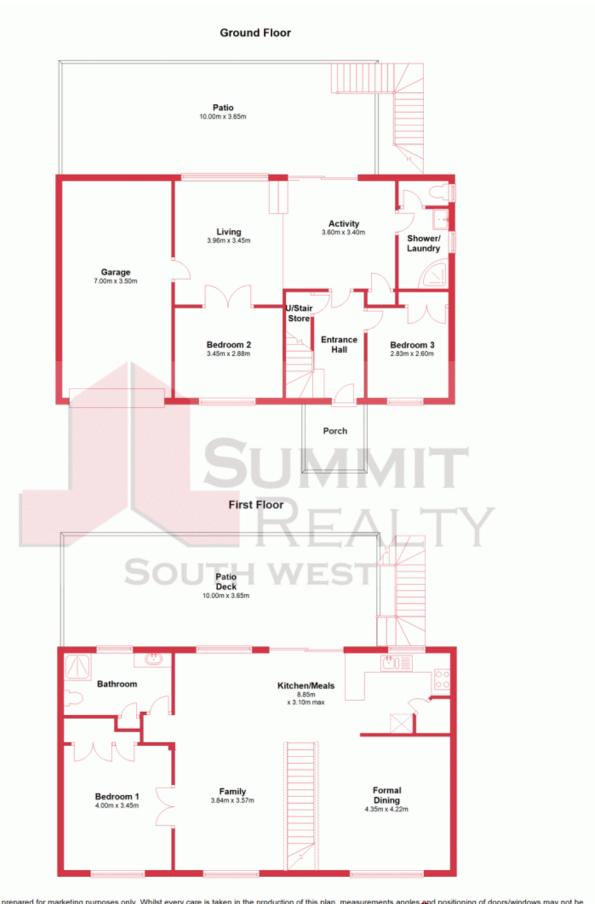

For more details please visit : https://www.summitbunbury.com.au/4728883

Price:

\$459,000

**Ruth Nandapi** 0419 955 965

This plan has been prepared for marketing purposes only. Whilst every care is taken in the production of this plan, measurements, angles and positioning of doors/windows may not be accurate. Interested parties are strongly advised to undertake their own checks when establishing the suitability for etc. Not To Scale.

Plan produced using PlanUp.

2 Killara Street 2 Killara Street Binningup, WA

SUMMIT REALTY SOUTH WEST