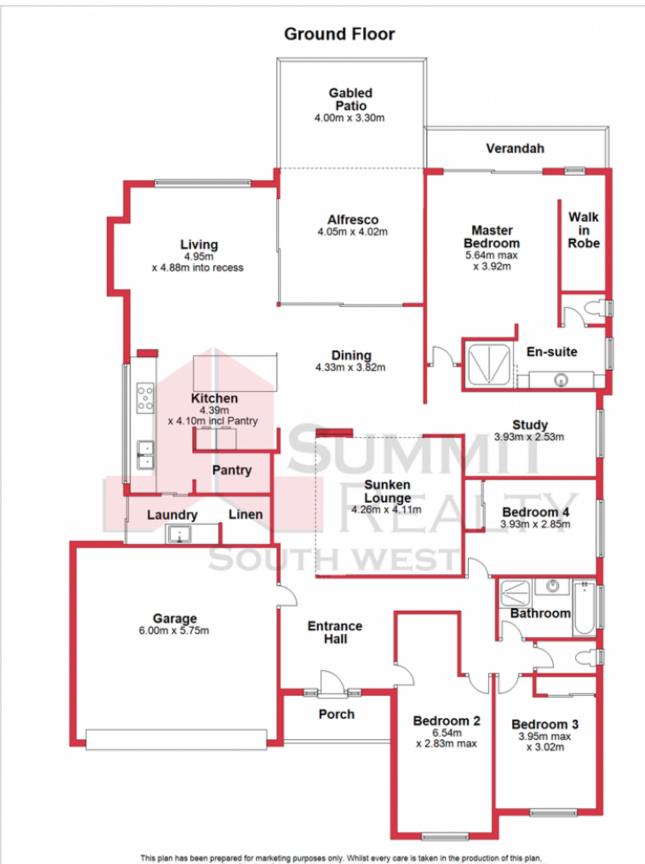

**Lorraine Grassie** 

This plan has been prepared for marketing purposes only. Whilst every care is taken in the production of this plan, measurements, angles and positioning of doors/windows may not be accurate. Interested parties are strongly advised to undertake their own checks when establishing the suitability for furniture etc. Not To Scale.

Plan produced using PlanUp.

14 Advance Road, Dalyellup

Dalyellup, WA