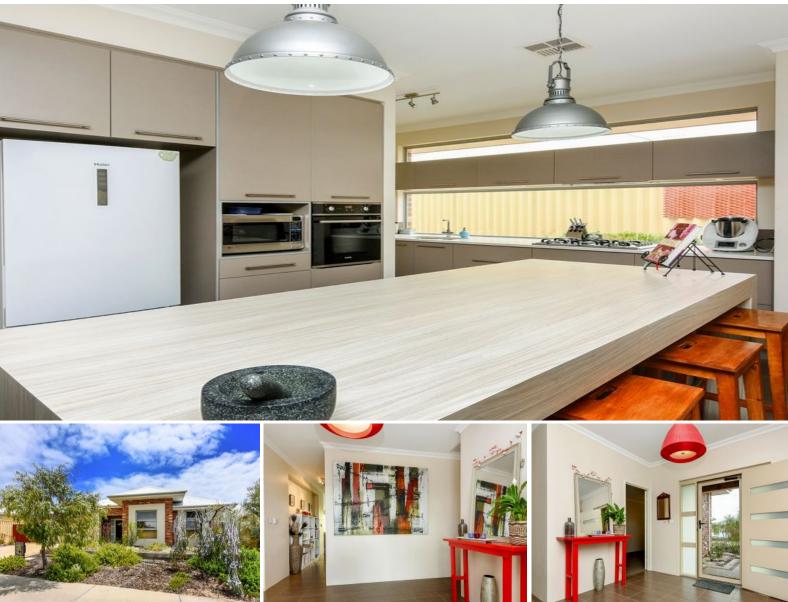

14 Advance Road Dalyellup, WA

STUNNINGLY DIFFERENT

a substantial block.

Price: \$520,000

Water Rates: \$1,036.00/year (approx)

Fall in love with the kitchen. This chefs paradise is simply a standout.

Very cleverly designed and central to the entertainment areas, this command post is for those who enjoy cooking and sharing delicious creations.

Striking in appearance this expansive home is sitting quietly in a natural,

water wise front garden. A combination of render features and earthy brick gives the home a distinctively Australian feel. Reflecting the nature of the

Dalyellup bush & beachside location this property nestles comfortably into

Open sesame and the rear of the home opens out into the tiled alfresco to give you even mo

For more details please visit : https://www.summitbunbury.com.au/4728890