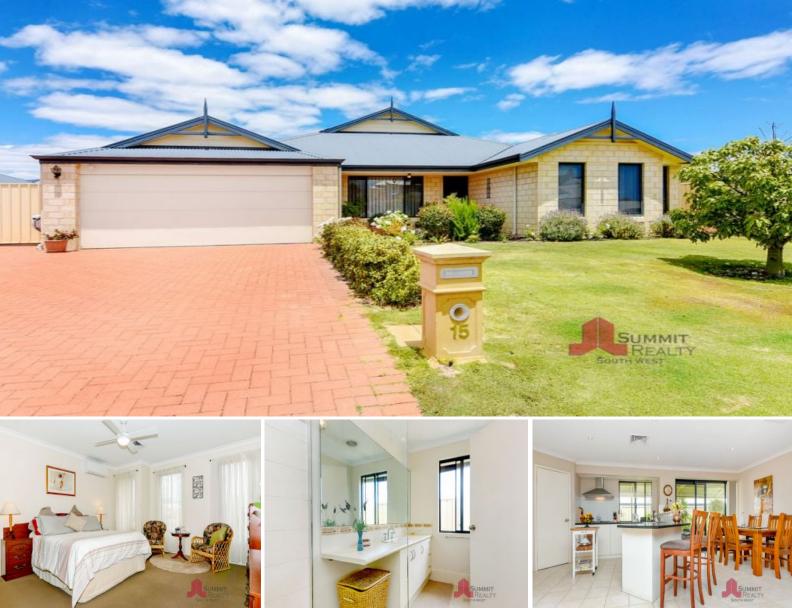

## 15 Montan Way Binningup, WA

## **Family Favourite**

This immaculate family home is sure to impress someone looking for a family home or for active retirees wanting a lock up & leave home.

Located in Lakewood Shores this 2007 built Celebration home ticks lots of boxes with 3 living areas, ducted reverse cycle air conditioning, solar system & hot water system plus side access for parking the boat or trailer.

Come inside & you will find:

- Formal lounge or theatre behind double sliding doors at the front of the home.

- Separate alcove leading to the oversized master suite which has plenty of room for extra furniture. Filled with natural light from the 3 windows, this is definitely a retreat from busy family life. With its own RC air con, a large super quiet timber fan and an air