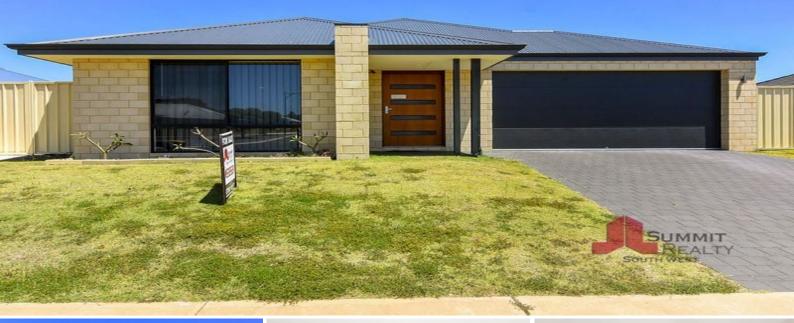

## PERFECT INVESTMENT OR FIRST HOME

Positioned on 701m2 of land, is this four bedroom, two bathroom located in the new area of Millbridge Private Estate. The home features tiled flooring throughout, air conditioning to all bedrooms and front lounge room, wood fire place and ceiling fans to the open plan living and dining area. The great size kitchen has a large 900ml Westinghouse oven, gas cooktop, double fridge recess, dishwasher, stone benchtops with breakfast bar and walk in pantry. The outdoor alfresco leads you to the large backyard with side access and approx. 3m x 3m garden shed.

Property features include:

Master bedroom features carpeted flooring, split system air-conditioning, ceiling fan and large walk in robe

Great size ensuite with single basin vanity and double shower Good size laundry

Kitchen has a large 900ml Westinghouse oven, gas cooktop, double fridge recess, dishwasher

For more details please visit : https://www.summitbunbury.com.au/4728893 Price:

\$420000

Tim Cooper 0437 068 028