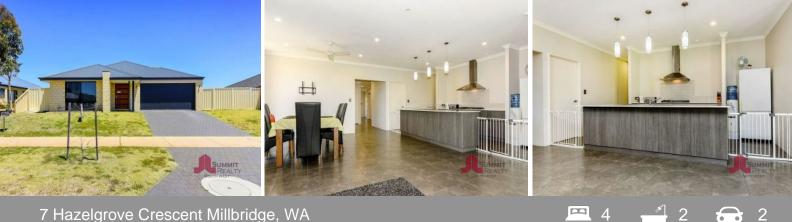

## PERFECT INVESTMENT OR FIRST HOME

Positioned on 701m2 of land, is this four bedroom, two bathroom located in the new area of Millbridge Private Estate. The home features tiled flooring throughout, air conditioning to all bedrooms and front lounge room, wood fire place and ceiling fans to the open plan living and dining area. The great size kitchen has a large 900ml Westinghouse oven, gas cooktop, double fridge recess, dishwasher, stone benchtops with breakfast bar and walk in pantry. The outdoor alfresco leads you to the large backyard with side access and approx. 3m x 3m garden shed.

Kitchen has a large 900ml Westinghouse oven, gas cooktop, double fridge recess, dishwasher

For more details please visit : https://www.summitbunbury.com.au/4728893 Price:

\$420000

Tim Cooper 0437 068 028