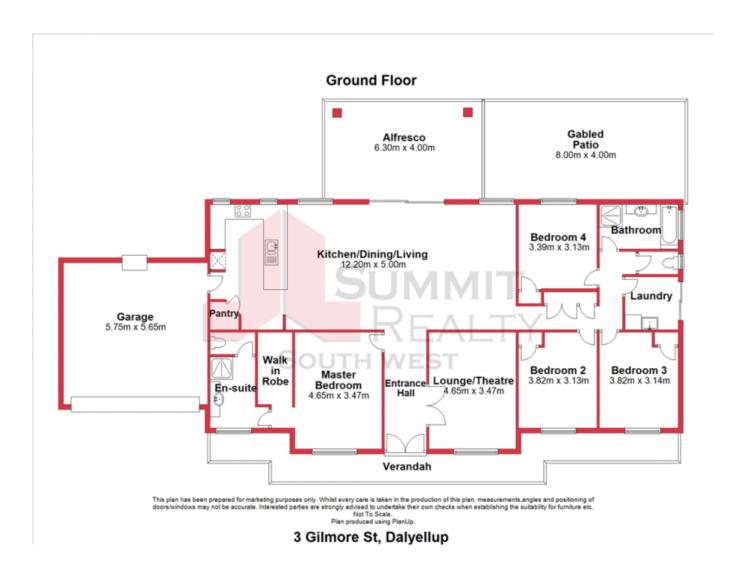

## **EASY LIVING!**

Attractively positioned nearby to both a bush corridor and green park with playground, this home holds the promise of very comfortable living for its fortunate new owners.

The front veranda stretches the full length of the homestead style property. The home sits very comfortably on a corner block and the subtle colouring of the build and style reflect its surroundings very well.

The multiple living areas mean there is space for all the family to spread out and enjoy time on their own or choose to party together.

Adding to the abundant storage already in the home, an additional attic space is a very us