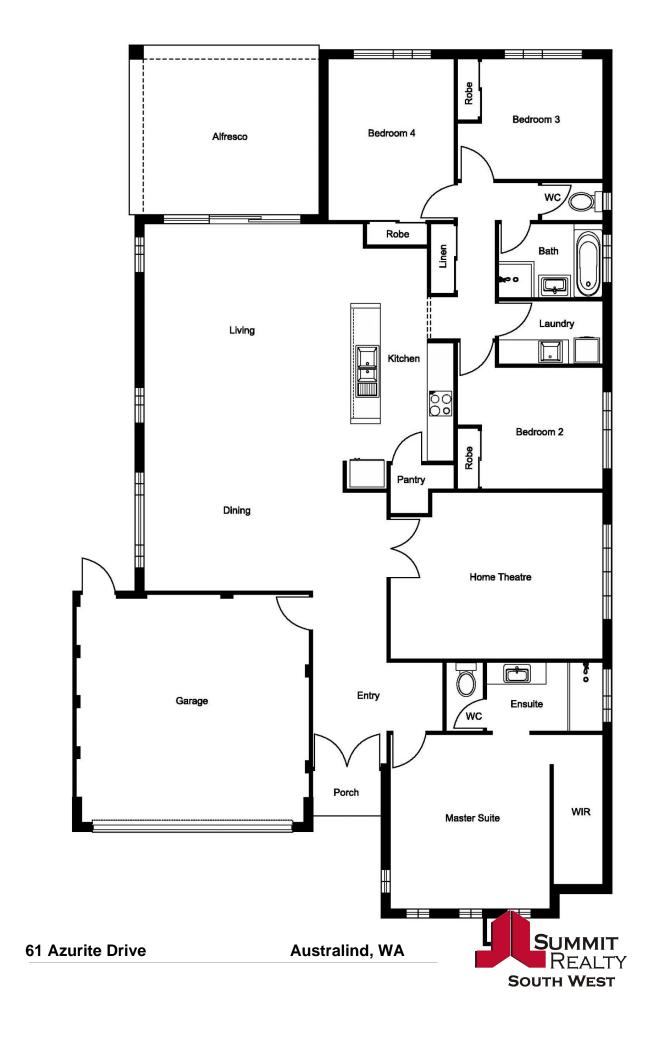

61 Azurite Drive Australind, WA

## A GRAND SLAM WINNER WITH SPACE AND STYLE

Property features include:

Large master bedroom with carpeted flooring, block out roller blinds, massive walk in wardrobe and ducted air-conditioning

Ensuite has single basin vanity and large shower with separate WC

Three good size minor bedrooms have carpeted flooring, roller blinds, double built in wardrobes with mirror sliding doors and ducted air-conditioning

Main bathroom has single basin vanity, shower and bath

Large laundry with plenty of bench space

Split level theatre room with carpeted flooring, block out blinds, projector and ducted air-conditioning

Gas point in alfresco area

For more details please visit : https://www.summitbunbury.com.au/4728897