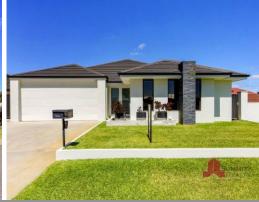

61 Azurite Drive Australind, WA

## A GRAND SLAM WINNER WITH SPACE AND STYLE

Property features include:

Large master bedroom with carpeted flooring, block out roller blinds, massive walk in wardrobe and ducted air-conditioning

Ensuite has single basin vanity and large shower with separate WC