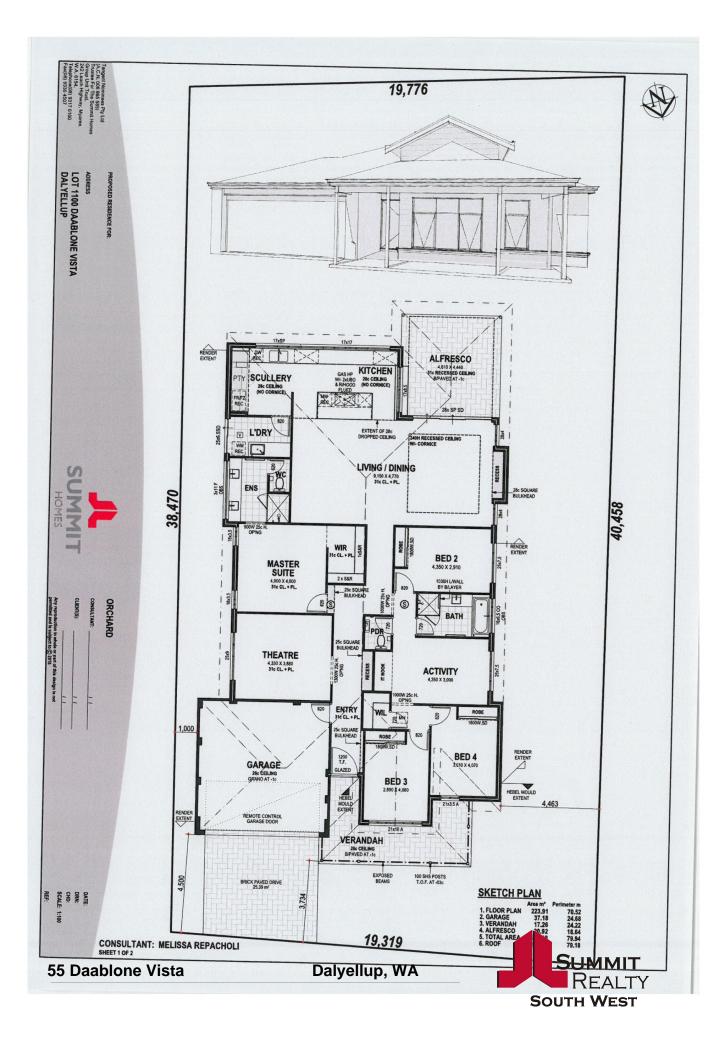

## 55 Daablone Vista Dalyellup, WA

Other benefits include:

- This block is situated within a lovely neighborhood, sitting between many other beautiful new homes.

- The block is mostly flat land ready to build your dream home!

For more details please visit : https://www.summitbunbury.com.au/4728917 Price: