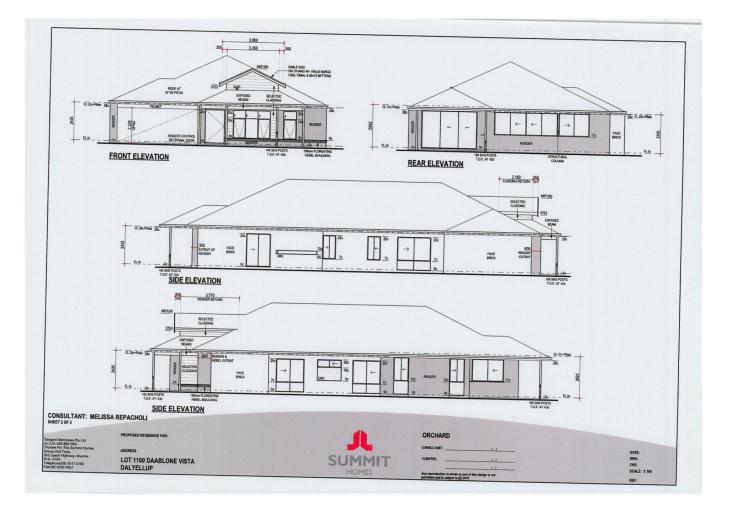

## 55 Daablone Vista Dalyellup, WA

Other benefits include:

- This block is situated within a lovely neighborhood, sitting between many other beautiful new homes.

- The block is mostly flat land ready to build your dream home!

For more details please visit : https://www.summitbunbury.com.au/4728917 Price: