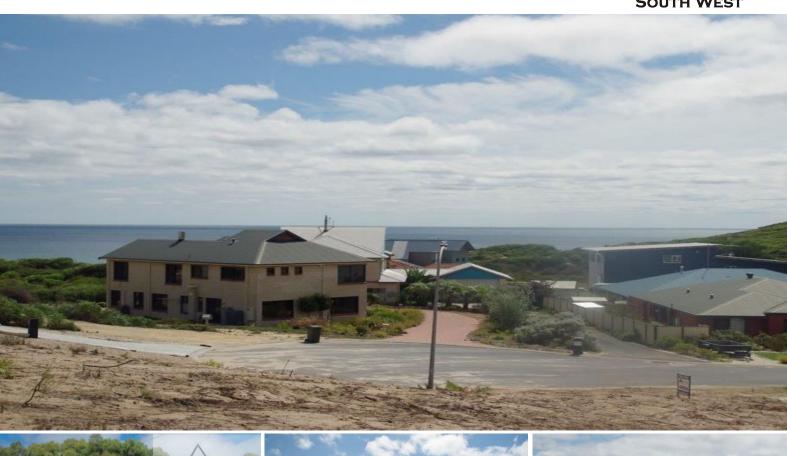

## Ocean Views

Don't miss this opportunity to secure one of the last remaining blocks in The Rise subdivision. Located at the north end of Binningup you will be captivated by the peace and quiet as well as the calming sounds of waves crashing.

This block enjoys an elevated position with north facing ocean views and bush reserve at the rear. A short 200m walk will find you on Binningup Beach & chances are you might be the only one there!

The estate is fully serviced with underground power and deep sewerage which allows you to optimize the zoning R15/R30/R50 with potential for a duplex development.