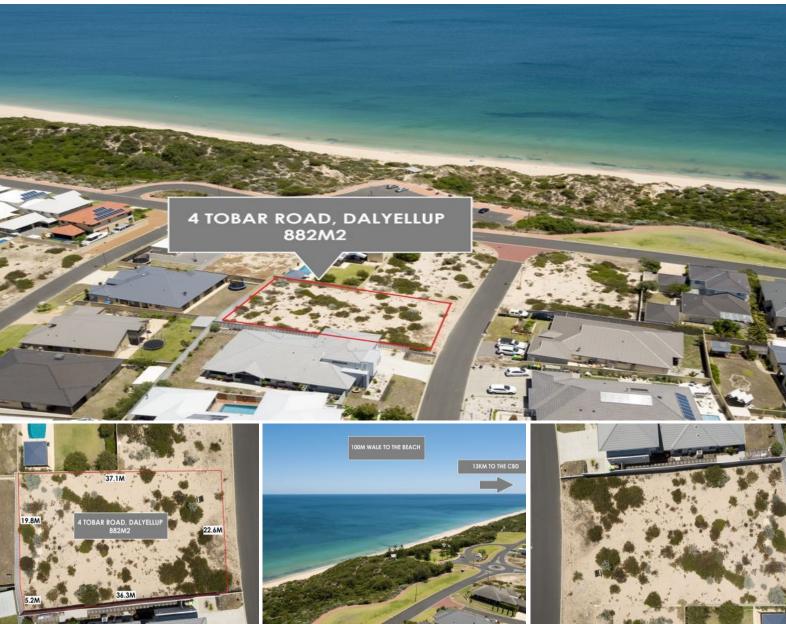

4 Tobar Road Dalyellup, WA

## OCEAN VIEWS AND 882m2

Stunning extensive ocean views - A massive 882m2 block - Over 22m2 of street frontage.

BE QUICK to secure this rare block of land only moments from the beach. This vacant block offers a wonderful opportunity to build your new home in a premium location - the ideal blank canvas you have been waiting for!

- \* This block is elevated as well to take advantage of the expansive views.
- \* Just 100m walk to the boardwalk entry to the beach South side.
- \* Surrounded by prestigious homes.

Frontage: 22m Block size: 882m2