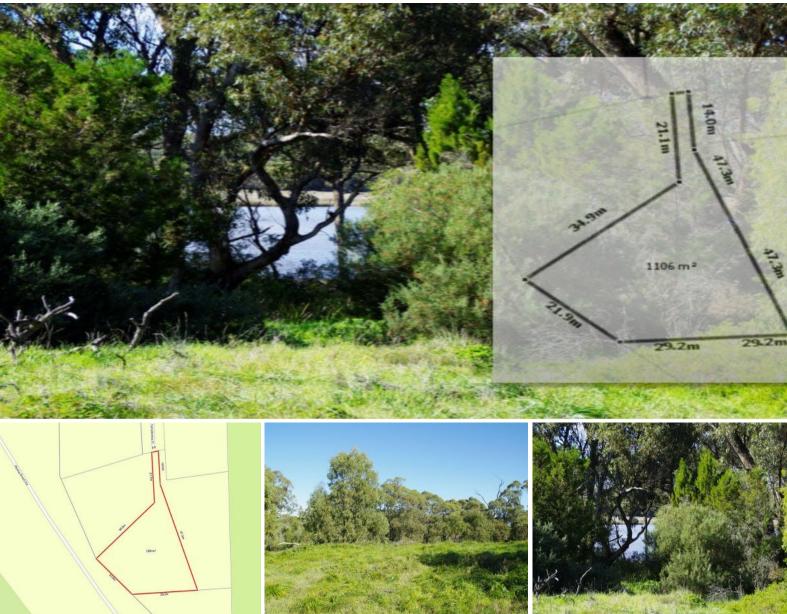

## Magic of Myalup

Large blocks are highly sought after in Myalup, so this 1106m2 block gives you a blank canvas to design your beachside residence.

With access at the top of a quiet cul-de-sac, this property is tucked away to ensure privacy & peace & quiet. There is plenty of space to incorporate a large house, sheds and parking. You can also catch a glimpse of the lake.