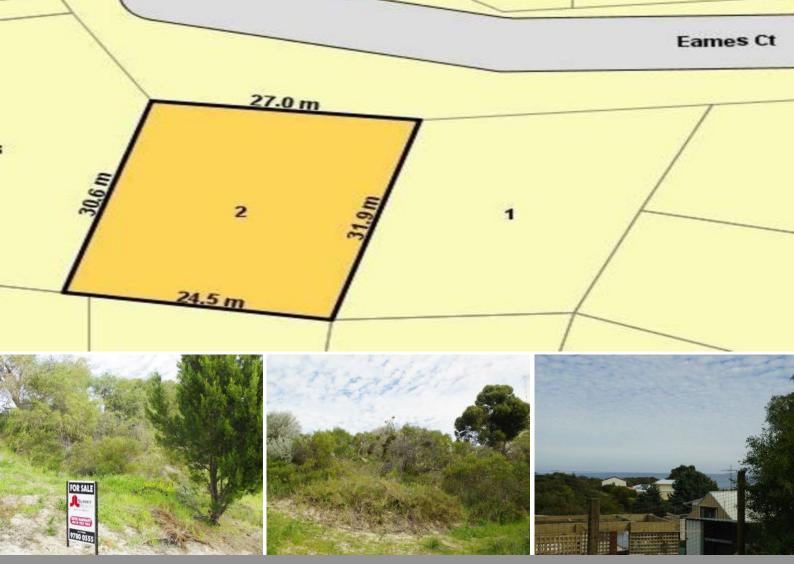

## 2 Eames Court Binningup, WA

## The Magic of Binningup

Quiet cul-de-sac, north facing & ocean views from the rear of the block - everything you need to create your own special property in the quiet seaside town.

835m2 will allow plenty of space for a good sized dwelling and side access for a shed.

Eames Court is located in a central location so you can walk to the beach & general store. Its close to the school bus stop and the new cafe in the caravan park.

For further information contact

For more details please visit : https://www.summitbunbury.com.au/4728924