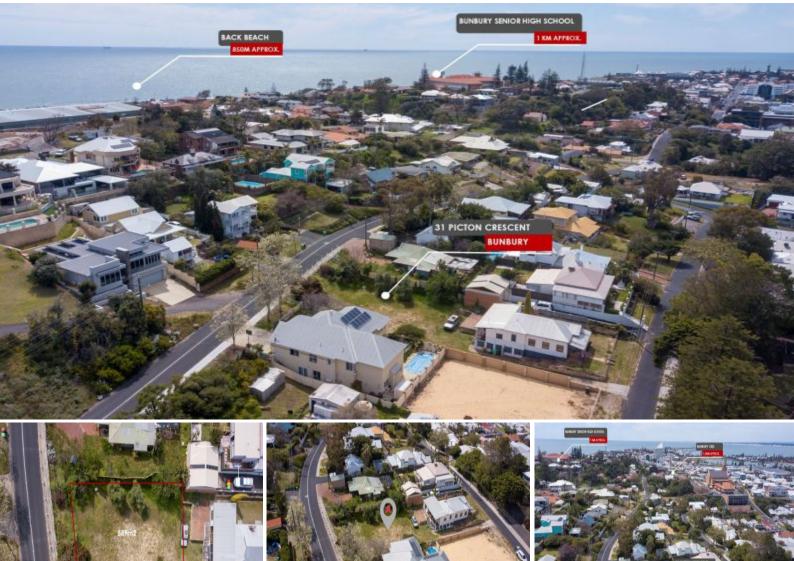

31 Picton Crescent Bunbury, WA

## THE PERFECT LOCATION FOR YOUR DREAM HOME

Located in a prestigious pocket of Bunbury, just a short walk from the Victoria Street cafe strip is this generous 589m2 parcel of vacant land. With a wide 20m frontage suitable for a vast array of designs, this block is ready and waiting for someone with a vision to create their masterpiece. Enjoy a lifestyle of absolute convenience with easy access to all that Bunbury has to offer, including restaurants, cafes, beaches, Shopping Centres and much more. Call today for more information

Block size: 589m2 Zoning: R15

Property Code: 6553

For more details please visit : https://www.summitbunbury.com.au/4728927

Price: SOLD

Council Rates: \$1,325.87/year (approx)
Water Rates: \$245.75/year (approx)