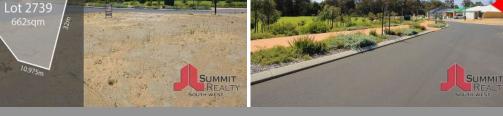

## CHEAPEST BLOCK OCEAN SIDE!

Seeking the ideal spot to build your dream home- Look no further, we've got just the block for you!

On offer is 662sqm of vacant land, sitting pretty in beach side Dalyellup, opposite the Bibra Loop park. Take advantage of the sensational location and generous frontage; a front veranda or deck would provide the perfect place for relaxing with a cup of tea or glass of wine!

This pocket of Dalyellup boasts new, contemporary builds, and easy proximity to nearby parks (including the popular Lakes park via newly installed timber stairs). Fancy a dip to cool down in the summer months-Hop, skip and jump to the sparkling sea!