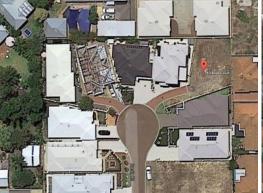

10 Boab Court South Bunbury, WA

## Magic Block at Gateway to the City and the Surf

New to the market is this Great block tucked away in sort-after South Bunbury at Boab Court. Located in a secluded little suburban enclave which creates a sense of peace and tranquillity which is surprising givens its central location.

Block Size: 419m2

Water Rates: \$509.64 approx per annum Council Rates: \$1189.17 approx per annum

For more details please visit : https://www.summitbunbury.com.au/4728935

**Price**: \$287000

**Lorraine Grassie**