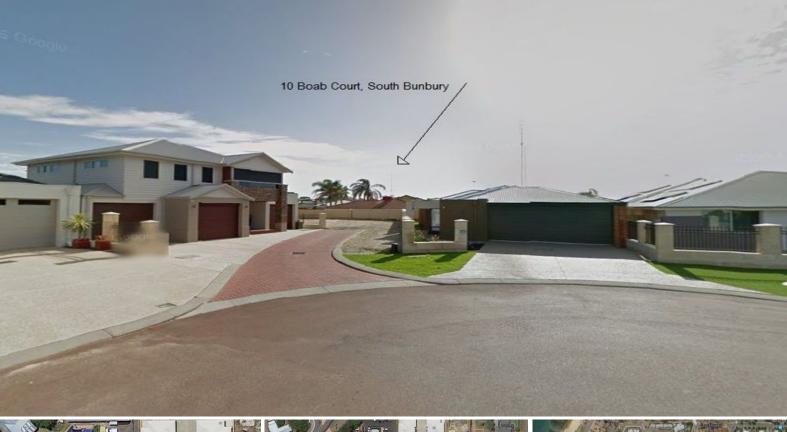

10 Boab Court South Bunbury, WA

## Magic Block at Gateway to the City and the Surf

New to the market is this Great block tucked away in sort-after South Bunbury at Boab Court. Located in a secluded little suburban enclave which creates a sense of peace and tranquillity which is surprising givens its central location.

The picturesque Big Swamp Reserve is located Directly across the road from Boab Crt , so wake up to the sounds of birds chirping or the waves rolling in from the nearby back beach. Bunbury's popular Back Beach is walking distance. As too is the Plaza Shopping Complex while the CBD is just short drive.