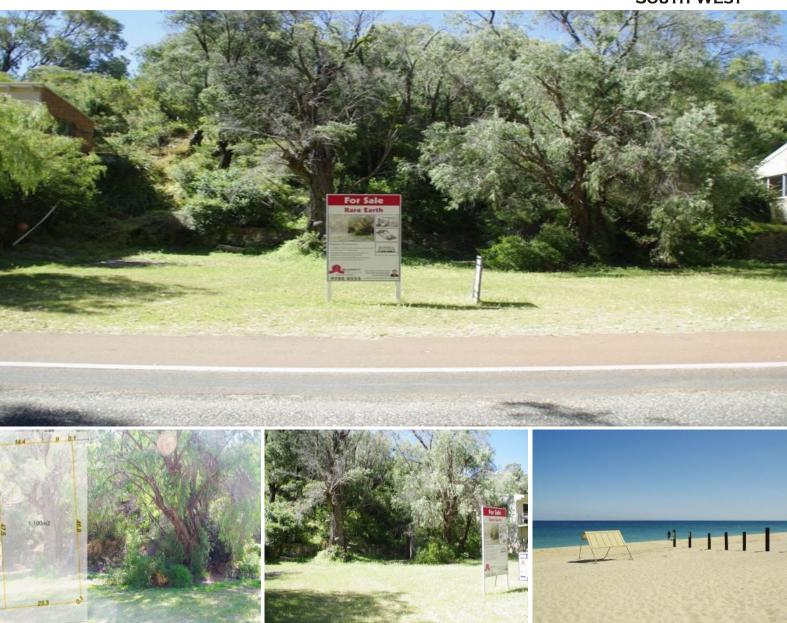

## **Duplex Potential**

This block has a great central location in the heart of Myalup and provides a blank canvass for you to create your own unique seaside house.

With only 70m to the general store, it's perfect to grab the paper or send the kids down for an icecream. If the beach is more your thing, just grab your fishing rod or towel and head for Myalup's beautiful beach, only 350m away.

This block has duplex potential with 1100m2 and 23.3m of frontage. It is rare to find such a large block in Myalup and even rarer to find one that fits planning requirements to allow a second dwelling.