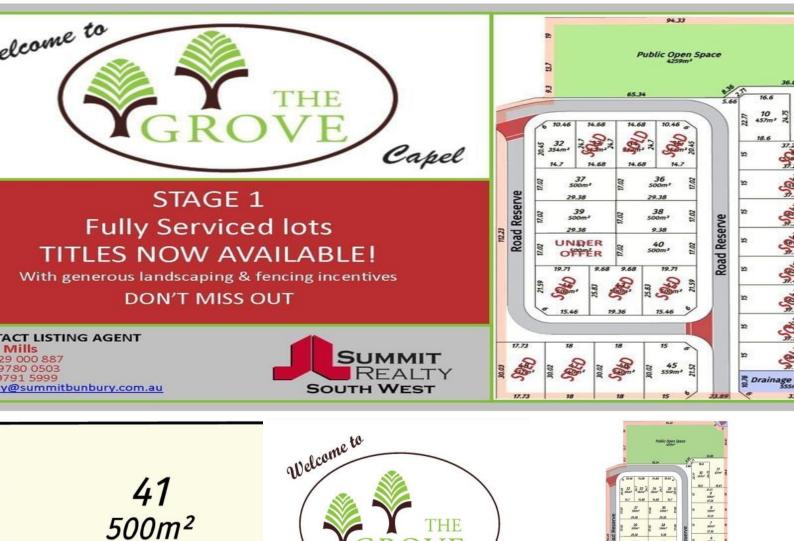

## Lot 41 The Grove Street Capel, WA

## THE GROVE STAGE 1

Welcome to 'The Grove', an exciting new residential development only a short 20 minute drive from Bunbury.

Proposed Lot 41 is 500m2 in size with a frontage of 17.02m

Generous landscaping incentives included.