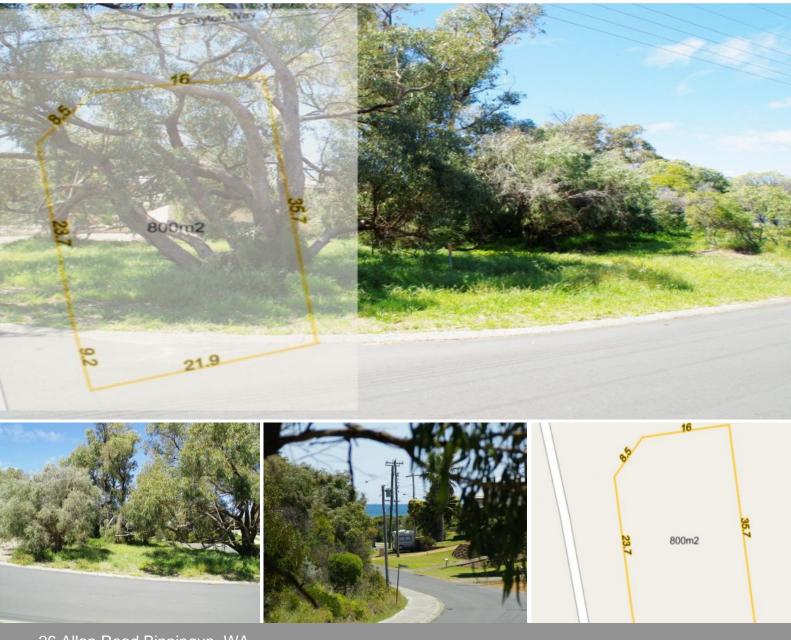

## Life's a Beach

Location, Location, Location - secure this vacant block with bush reserve over the road and an easy stroll to the path that leads onto Binningup Beach. This corner block is quite unique as it has north facing views of the ocean down Allan Road.

With 800m2 there is plenty of room for your dream home and also a shed if needed. Build your home to utilize the North/NorthWest aspects which will capture the views and the winter sun.

Property Code: 8459