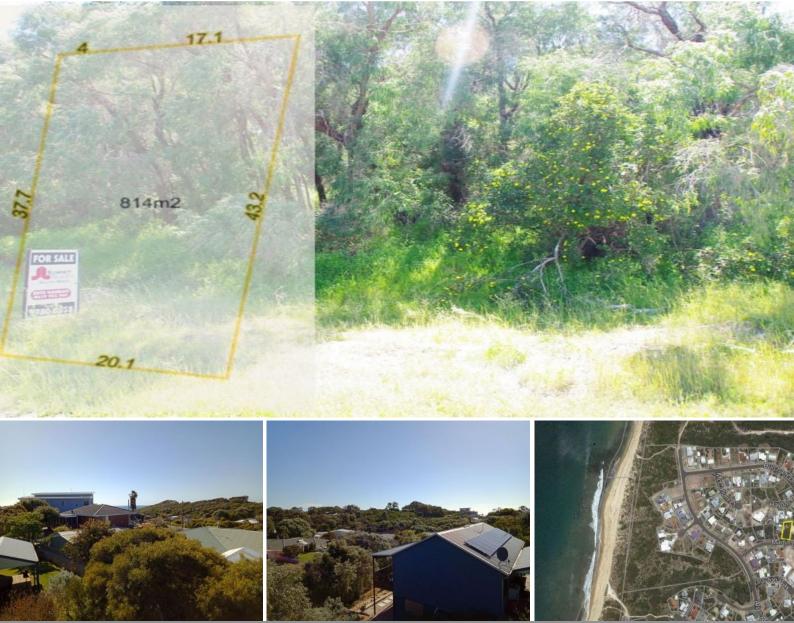

## Prime Binningup Location!

If its peace and quiet you are after then Martin Court is a lovely quiet cul-de-sac and its only a short walk to the beach.

This elevated block offers potential 360 views, including ocean. It's north/south orientation will allow you to use a solar passive design to make the most of the winter sunshine and capture the cool sea breeze in the summer months.

The views to south west take in bush reserve at the end of the cul-de-sac.

This 815m2 block has 20m of frontage and also has access to scheme water and power.

For more details please visit : https://www.summitbunbury.com.au/4728950