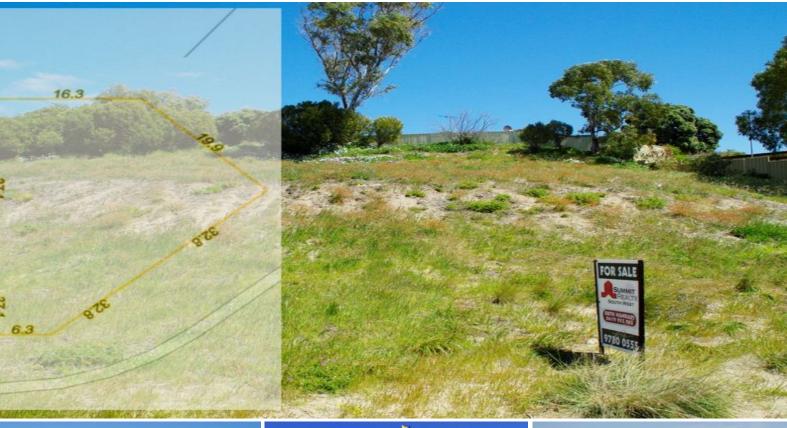

Located in Lakewood Shores Estate, but right on the edge of 'old Binningup' this 740m2 block has deep sewerage, underground power and scheme water.

The elevation of the block provides a lovely outlook across the trees, rural land and all the way to the Darling scarp.

## Buy One Block or Secure Both

Surrounded by quality homes this block is looking for an owner with an ability to think outside the box. There is even the opportunity to secure the block next door and have a massive 1,405m2 block to work with.