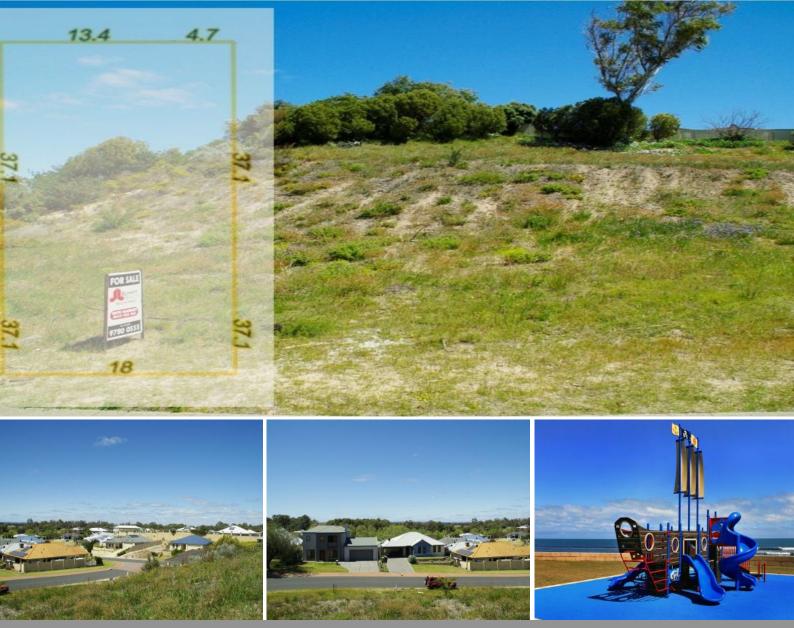

## 31 Georgia Street Binningup, WA

## Buy One or Secure Both

Surrounded by quality homes this block is looking for an owner with an ability to think outside the box. There is even the opportunity to secure the block next door and have a massive 1,405m2 block to work with (subject to approval for amalgamation).

Located in Lakewood Shores Estate, but right on the edge of 'old Binningup' this 665m2 block has deep sewerage, underground power and scheme water.

The elevation of the block provides a lovely outlook across the trees, rural land n all the way to the Darling scarp.