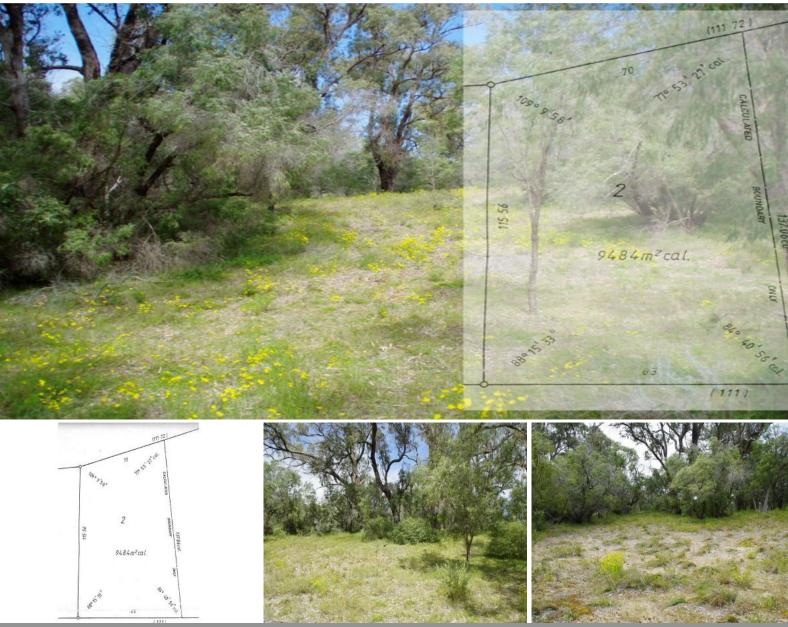

Behind secure gate number 1 you will find this 0.94 (2.3 acre) vacant block. Design the home of your dreams for a permanent residence or weekend escape from the hustle and bustle of the city.

Power is connected and you would need to install your own rainwater tanks. Surrounded by native wildlife and birds, this is a nature lover's paradise. The estate is surrounded by the Yalgorup National Park.