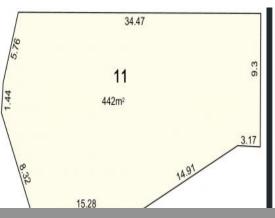

## THE GROVE ESTATE - STAGE 2

Welcome to "The Grove" in Capel, an exciting new residential development only a short 20 minute drive from Bunbury.

Lot 11 is 442m2 in size with a frontage of 14m

Have your chance to build your dream home in this beautiful sub-division of Capel. Generous fencing rebates included.