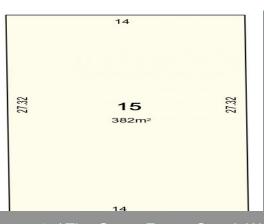

## THE GROVE ESTATE STAGE 2

Welcome to "The Grove" in Capel, an exciting new residential development only a short 20 minute drive from Bunbury.

Lot 15 is 382m2 in size with a frontage of 14m

Have your chance to build your dream home in this beautiful sub-division of Capel. Generous fencing rebates included.