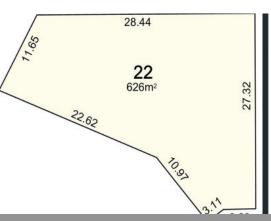

## THE GROVE ESTATE STAGE 2

Welcome to "The Grove" in Capel, an exciting new residential development only a short 20 minute drive from Bunbury.

Lot 22 is 626m2 in size with a frontage of 7m

Have your chance to build your dream home in this beautiful sub-division of Capel. Generous fencing rebates included.